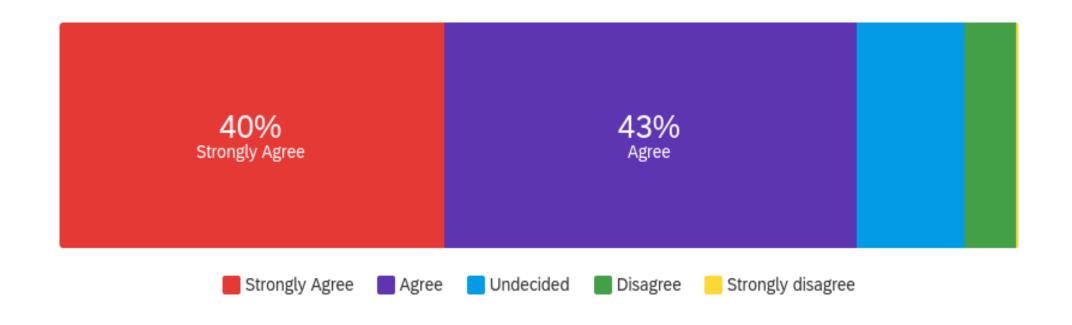

| Question                       | Strongly Agree |     | Agree  |     | Undecided |    | Disagree |   | Strongly disagree |   | Total |
|--------------------------------|----------------|-----|--------|-----|-----------|----|----------|---|-------------------|---|-------|
| I have enjoyed doing my Award. | 46.30%         | 144 | 42.77% | 133 | 8.36%     | 26 | 1.29%    | 4 | 1.29%             | 4 | 311   |