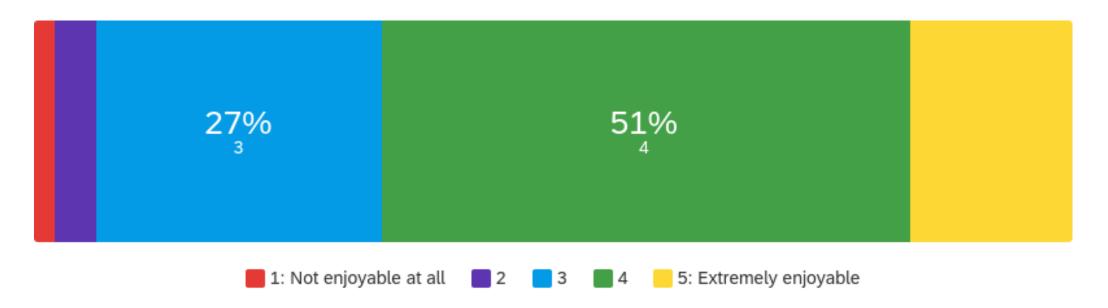

Ceremonies1to5 - On a scale of 1 to 5, how enjoyable did you find the Award ceremony? (1 = Not at all, 5 = Extremely enjoyable)

| Answer                  | %      | Count |
|-------------------------|--------|-------|
| 1: Not enjoyable at all | 1.96%  | 1     |
| 2                       | 3.92%  | 2     |
| 3                       | 27.45% | 14    |
| 4                       | 50.98% | 26    |
| 5: Extremely enjoyable  | 15.69% | 8     |
| Total                   | 100%   | 51    |