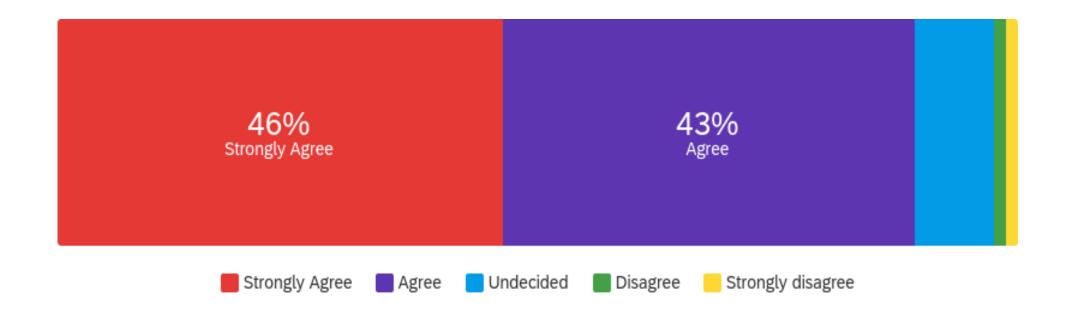

| Question                       | Strongly Agree |     | Agree  |     | Undecided |    | Disagree |   | Strongly disagree |   | Total |
|--------------------------------|----------------|-----|--------|-----|-----------|----|----------|---|-------------------|---|-------|
| I have enjoyed doing my Award. | 46.30%         | 144 | 42.77% | 133 | 8.36%     | 26 | 1.29%    | 4 | 1.29%             | 4 | 311   |