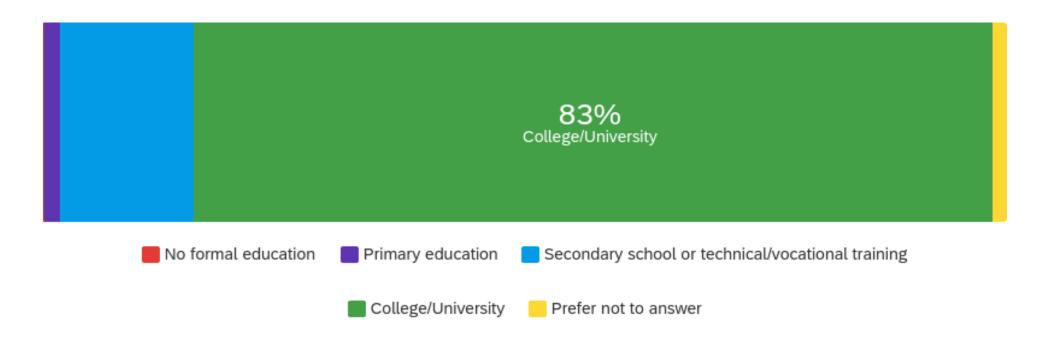

Edu1P - What is the highest completed level of education of your first parent/guardian?

| Answer                                            | %      | Count |
|---------------------------------------------------|--------|-------|
| No formal education                               | 0.00%  | 0     |
| Primary education                                 | 1.62%  | 4     |
| Secondary school or technical/vocational training | 13.77% | 34    |
| College/University                                | 83.00% | 205   |
| Prefer not to answer                              | 1.62%  | 4     |
| Total                                             | 100%   | 247   |