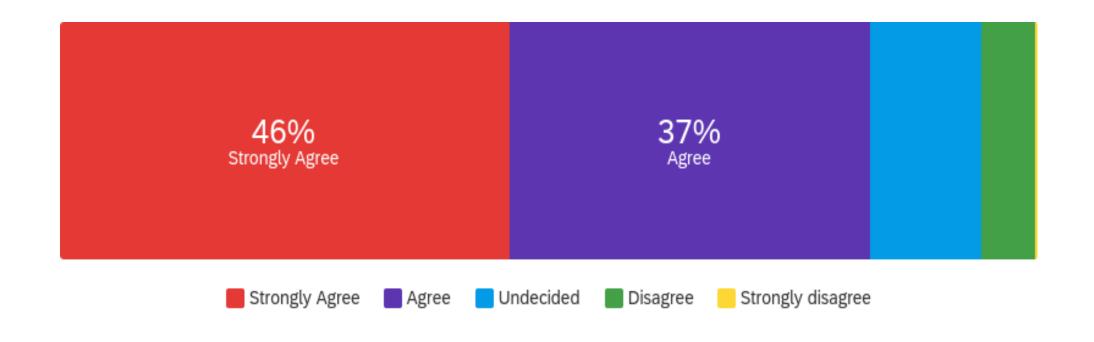

| Question                     | Strongly Agree |     | Agree  |     | Undecided |    | Disagree |    | Strongly disagree |   | Total |
|------------------------------|----------------|-----|--------|-----|-----------|----|----------|----|-------------------|---|-------|
| The Award has challenged me. | 50.80%         | 158 | 37.62% | 117 | 7.72%     | 24 | 3.22%    | 10 | 0.64%             | 2 | 311   |