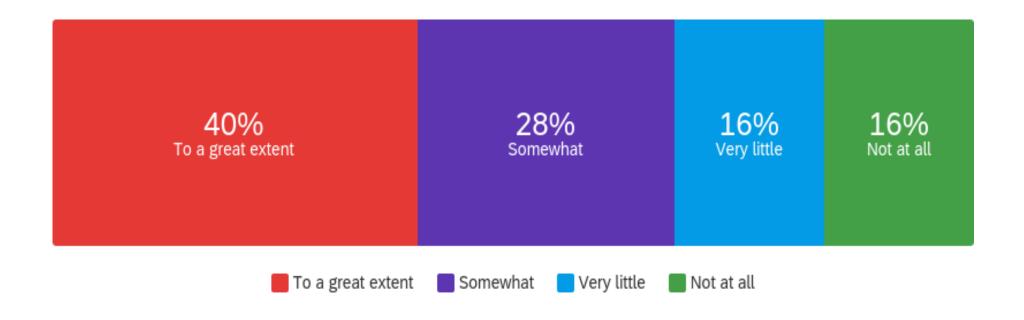

| Question                                                                                                              | To a great extent |    | Somewhat |    | Very little |    | Not at all |    | Total |
|-----------------------------------------------------------------------------------------------------------------------|-------------------|----|----------|----|-------------|----|------------|----|-------|
| The temporary changes introduced by the Award authorities during this time helped me to be able to continue the Award | 50.00%            | 43 | 22.09%   | 19 | 11.63%      | 10 | 16.28%     | 14 | 86    |