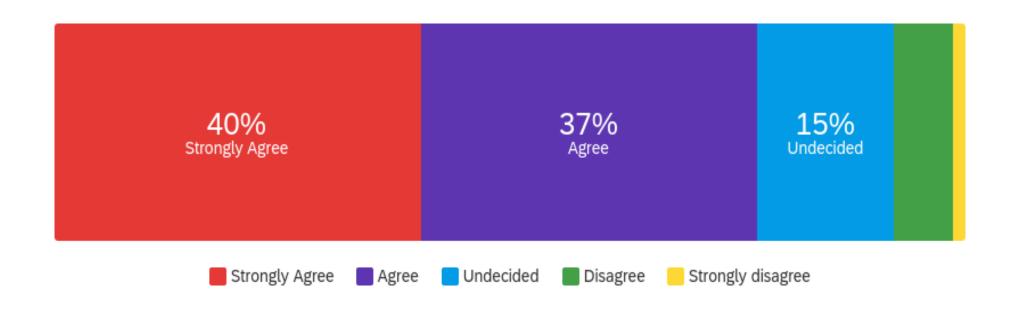

| Question                     | Strongly Agree |     | Agree  |     | Undecided |    | Disagree |    | Strongly disagree |   | Total |
|------------------------------|----------------|-----|--------|-----|-----------|----|----------|----|-------------------|---|-------|
| The Award has challenged me. | 50.80%         | 158 | 37.62% | 117 | 7.72%     | 24 | 3.22%    | 10 | 0.64%             | 2 | 311   |