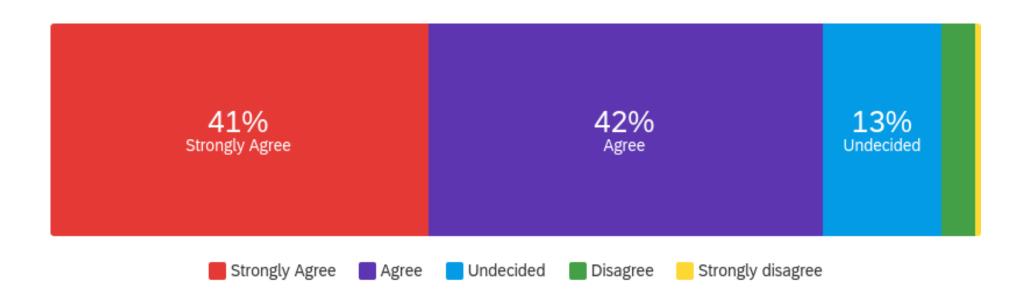

| Question                | Strongly Agree |     | Agree  |     | Undecided |    | Disagree |    | Strongly disagree |   | Total |
|-------------------------|----------------|-----|--------|-----|-----------|----|----------|----|-------------------|---|-------|
| I feel more determined. | 39.27%         | 108 | 41.45% | 114 | 14.18%    | 39 | 4.36%    | 12 | 0.73%             | 2 | 275   |