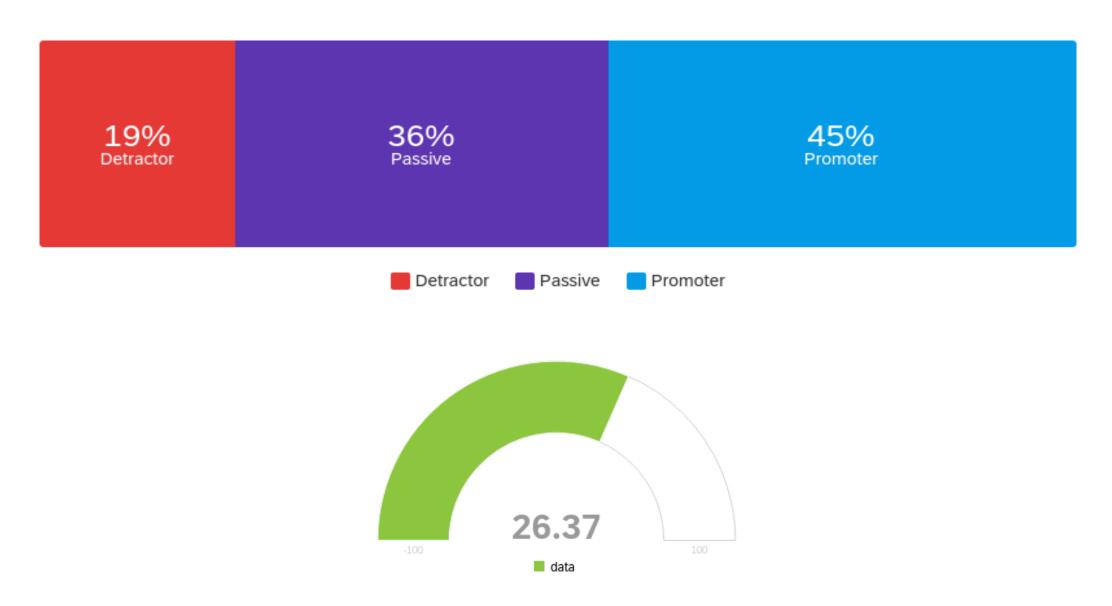

Results: Net Promoter Score

Recommend - On the scale from 0 to 10, how likely is it that you would recommend the Award to others?

Results: Activation of the Award