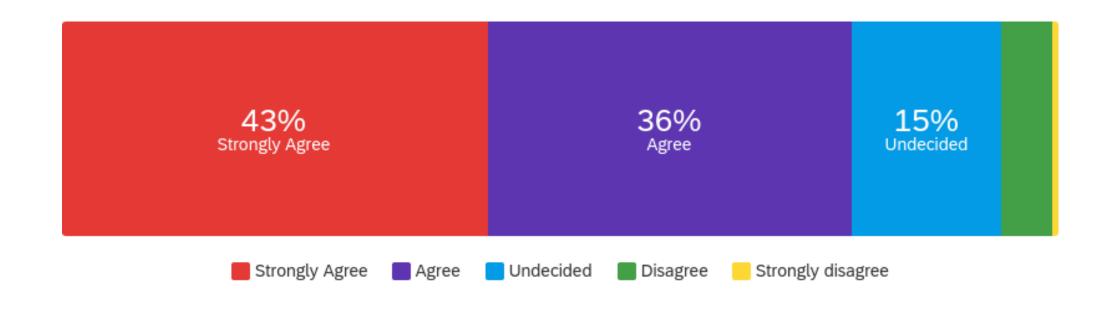

Experience Matrix - Reflecting on your Award experience... For the following questions, please rate your response to the given statement on the scale from strongly agree to strongly disagree.

| Question                                                 | Strongly Agree |     | Agree  |     | Undecided |    | Disagree |   | Strongly disagree |   | Total |
|----------------------------------------------------------|----------------|-----|--------|-----|-----------|----|----------|---|-------------------|---|-------|
| Through taking part in the Award, I tried something new. | 60.77%         | 189 | 32.48% | 101 | 3.22%     | 10 | 2.25%    | 7 | 1.29%             | 4 | 311   |