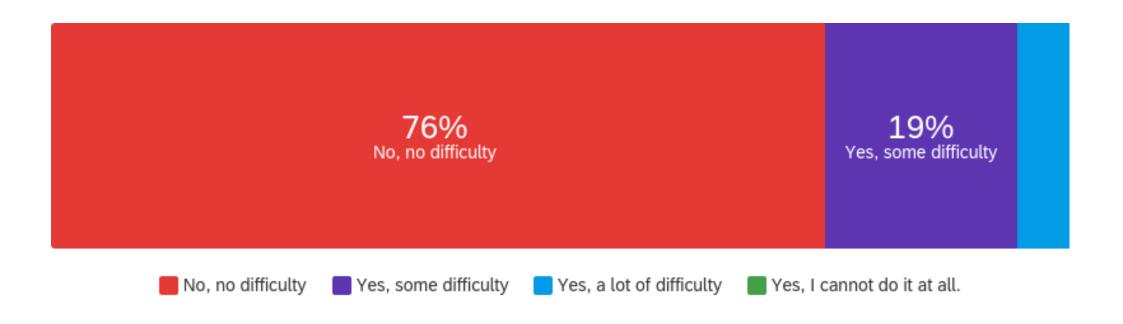

| Question                                             | No, no<br>difficulty |     | Yes, some difficulty |    | Yes, a lot of difficulty |    | Yes, I cannot<br>do it at all. |   | Total |
|------------------------------------------------------|----------------------|-----|----------------------|----|--------------------------|----|--------------------------------|---|-------|
| Do you have difficulty remembering or concentrating? | 75.97%               | 177 | 18.88%               | 44 | 5.15%                    | 12 | 0.00%                          | 0 | 233   |