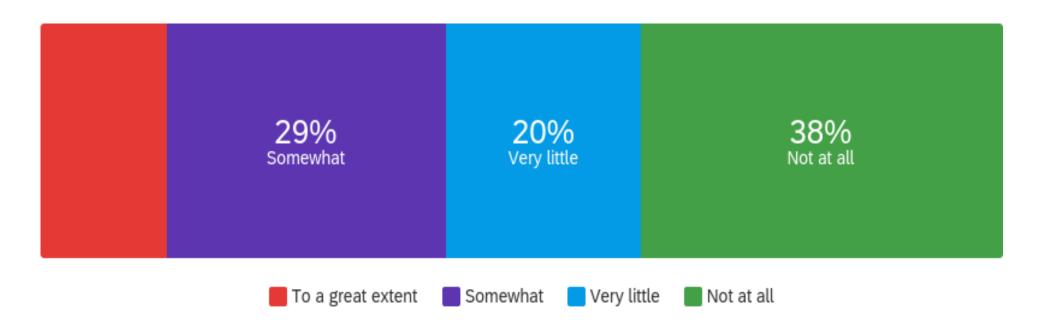

| Question                      | To a great extent |    | Somewhat |    | Very little |    | Not at all |    | Total |
|-------------------------------|-------------------|----|----------|----|-------------|----|------------|----|-------|
| Locating an Activity Assessor | 15.28%            | 11 | 22.22%   | 16 | 20.83%      | 15 | 41.67%     | 30 | 72    |