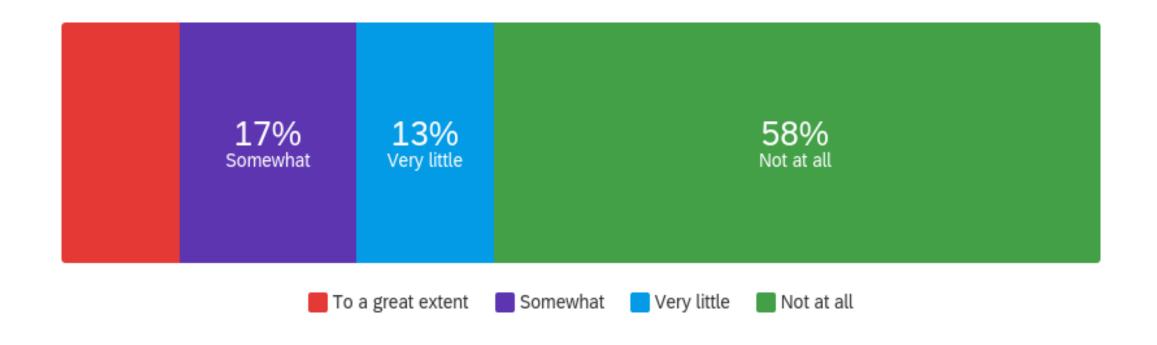

| Question                                                        | To a great extent |   | Somewhat |   | Very little |   | Not at all |    | Total |
|-----------------------------------------------------------------|-------------------|---|----------|---|-------------|---|------------|----|-------|
| Getting registered to start the Award and/or a new Award level. | 11.32%            | 6 | 16.98%   | 9 | 13.21%      | 7 | 58.49%     | 31 | 53    |