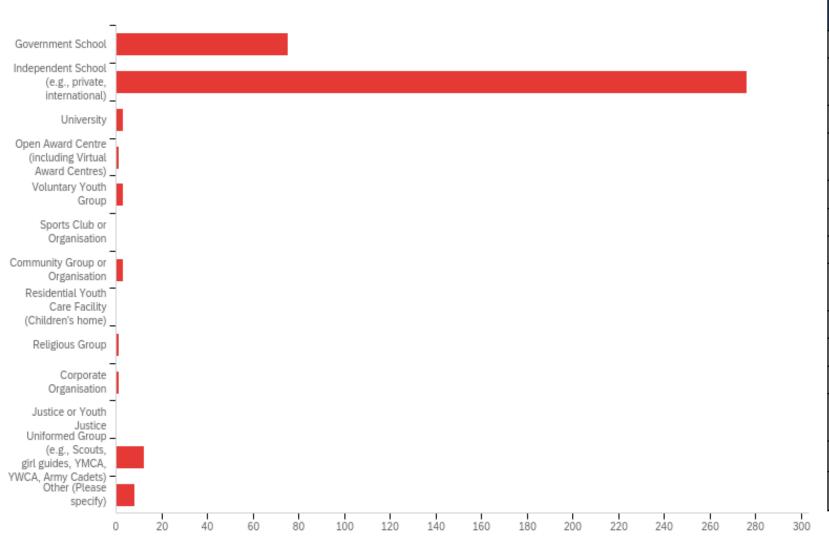

#### AC Type - What is the type of your school/organisation?

| Answer                                                               | %      | Count |
|----------------------------------------------------------------------|--------|-------|
| Government School                                                    | 19.58% | 75    |
| Independent School (e.g., private, international)                    | 72.06% | 276   |
| University                                                           | 0.78%  | 3     |
| Open Award Centre (including Virtual Award Centres)                  | 0.26%  | 1     |
| Voluntary Youth Group                                                | 0.78%  | 3     |
| Sports Club or Organisation                                          | 0.00%  | 0     |
| Community Group or Organisation                                      | 0.78%  | 3     |
| Residential Youth Care Facility (Children's home)                    | 0.00%  | 0     |
| Religious Group                                                      | 0.26%  | 1     |
| Corporate Organisation                                               | 0.26%  | 1     |
| Justice or Youth Justice                                             | 0.00%  | 0     |
| Uniformed Group (e.g., Scouts, girl guides, YMCA, YWCA, Army Cadets) | 3.13%  | 12    |
| Other (Please specify)                                               | 2.09%  | 8     |
| Total                                                                | 100%   | 383   |