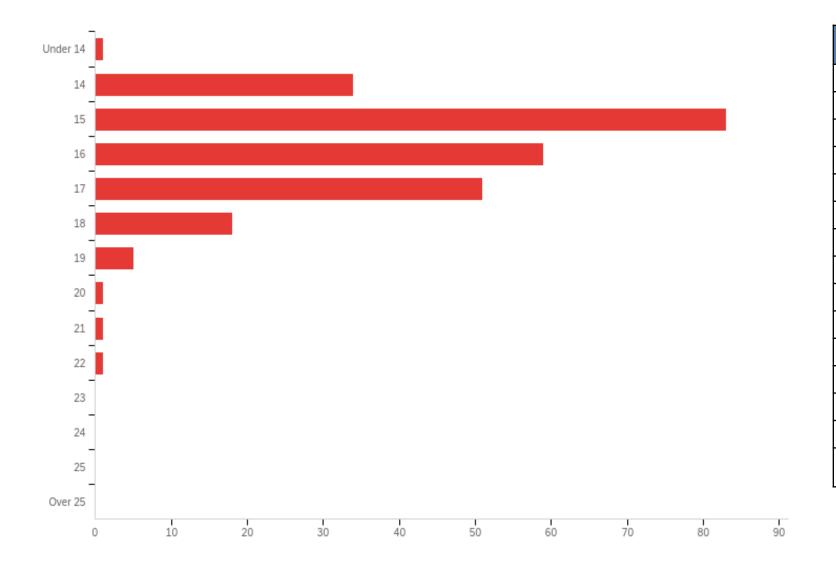

Age - What is your age?

| Answer   | %      | Count |
|----------|--------|-------|
| Under 14 | 0.39%  | 1     |
| 14       | 13.39% | 34    |
| 15       | 32.68% | 83    |
| 16       | 23.23% | 59    |
| 17       | 20.08% | 51    |
| 18       | 7.09%  | 18    |
| 19       | 1.97%  | 5     |
| 20       | 0.39%  | 1     |
| 21       | 0.39%  | 1     |
| 22       | 0.39%  | 1     |
| 23       | 0.00%  | 0     |
| 24       | 0.00%  | 0     |
| 25       | 0.00%  | 0     |
| Over 25  | 0.00%  | 0     |
| Total    | 100%   | 254   |