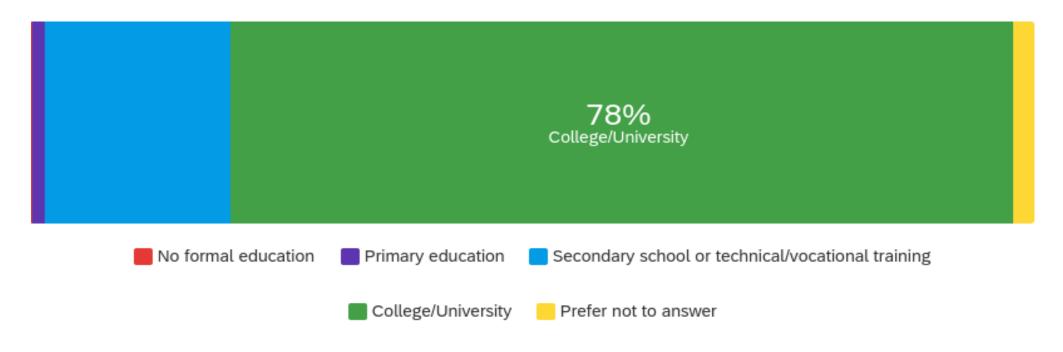

Edu2P - What is the highest completed level of education of your second parent/guardian?

| Answer                                            | %      | Count |
|---------------------------------------------------|--------|-------|
| No formal education                               | 0.00%  | 0     |
| Primary education                                 | 1.29%  | 3     |
| Secondary school or technical/vocational training | 18.53% | 43    |
| College/University                                | 78.02% | 181   |
| Prefer not to answer                              | 2.16%  | 5     |
| Total                                             | 100%   | 232   |