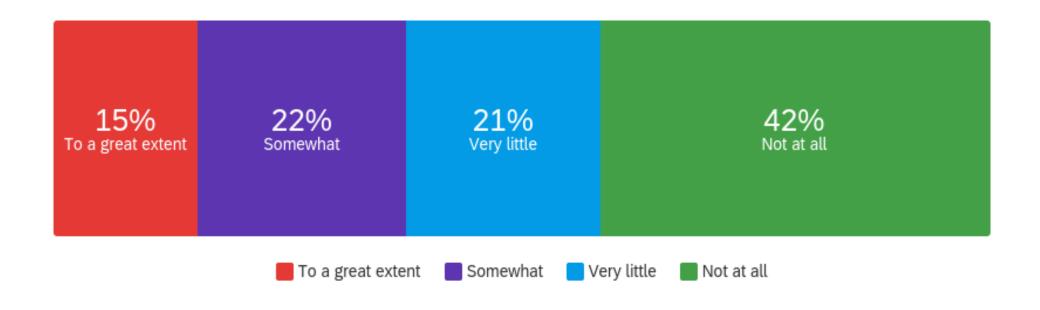

| Question                                                        | To a great extent |   | Somewhat |   | Very little |   | Not at all |    | Total |
|-----------------------------------------------------------------|-------------------|---|----------|---|-------------|---|------------|----|-------|
| Getting registered to start the Award and/or a new Award level. | 11.32%            | 6 | 16.98%   | 9 | 13.21%      | 7 | 58.49%     | 31 | 53    |