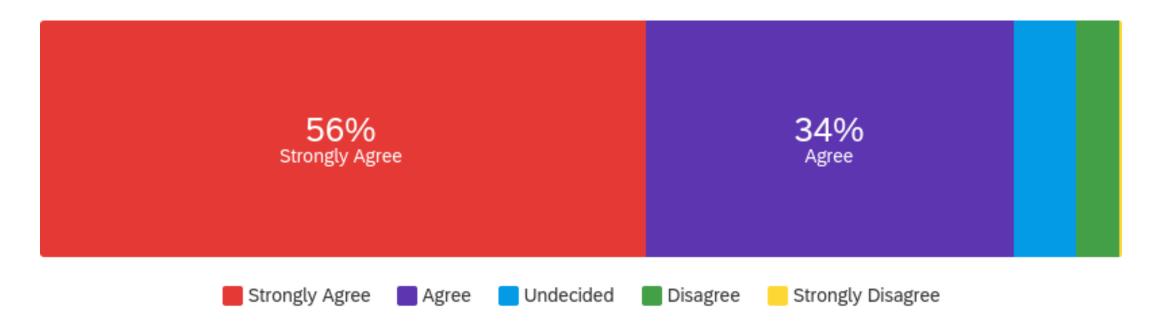

| Question                                                            | Strongly Agree |     | Agree  |     | Undecided |    | Disagree |   | Strongly<br>Disagree |   | Total |
|---------------------------------------------------------------------|----------------|-----|--------|-----|-----------|----|----------|---|----------------------|---|-------|
| I plan my own programme and make choices about my Award activities. | 57.00%         | 167 | 37.88% | 111 | 3.75%     | 11 | 1.37%    | 4 | 0.00%                | 0 | 293   |