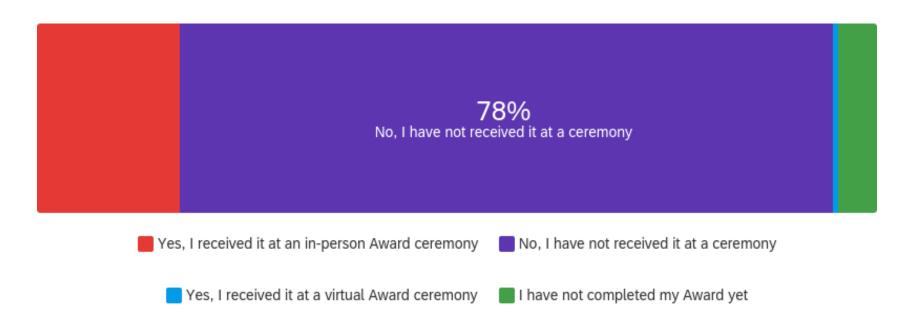

Been to ceremony? - In the past 12 months, did you received a Bronze, Silver or Gold Award at an Award ceremony?

| Answer                                            | %      | Count |
|---------------------------------------------------|--------|-------|
| Yes, I received it at an in-person Award ceremony | 16.95% | 50    |
| No, I have not received it at a ceremony          | 77.63% | 229   |
| Yes, I received it at a virtual Award ceremony    | 0.68%  | 2     |
| I have not completed my Award yet                 | 4.75%  | 14    |
| Total                                             | 100%   | 295   |