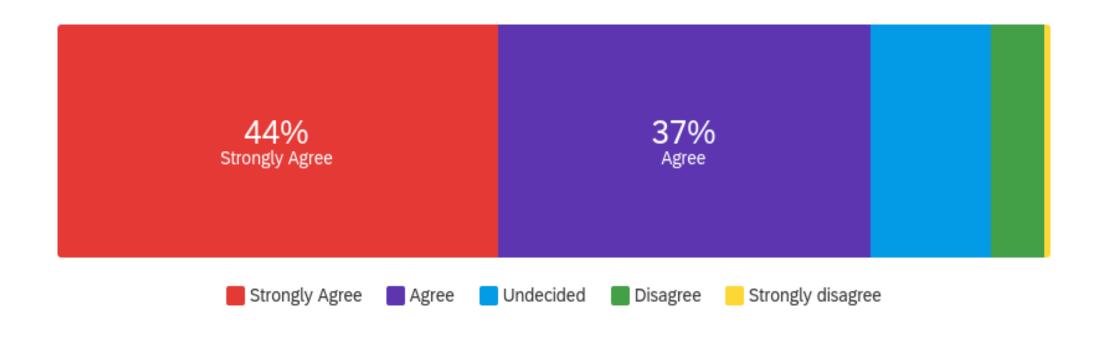

Experience Matrix - Reflecting on your Award experience... For the following questions, please rate your response to the given statement on the scale from strongly agree to strongly disagree.

| Question                                                 | Strongly Agree |     | Agree  |     | Undecided |    | Disagree |   | Strongly disagree |   | Total |
|----------------------------------------------------------|----------------|-----|--------|-----|-----------|----|----------|---|-------------------|---|-------|
| Through taking part in the Award, I tried something new. | 60.77%         | 189 | 32.48% | 101 | 3.22%     | 10 | 2.25%    | 7 | 1.29%             | 4 | 311   |

| Question                     | Strongly Agree |     | Agree  |     | Undecided |    | Disagree |    | Strongly disagree |   | Total |
|------------------------------|----------------|-----|--------|-----|-----------|----|----------|----|-------------------|---|-------|
| The Award has challenged me. | 50.80%         | 158 | 37.62% | 117 | 7.72%     | 24 | 3.22%    | 10 | 0.64%             | 2 | 311   |