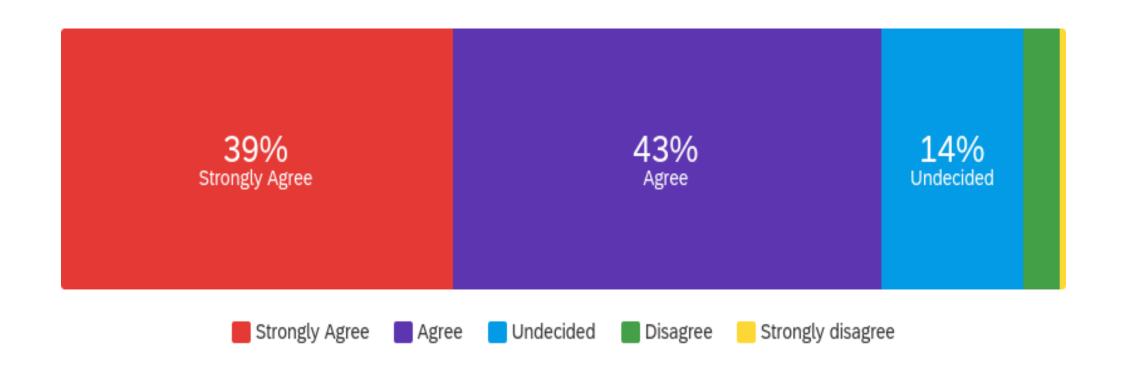

Experience Matrix - Reflecting on your Award experience... For the following questions, please rate your response to the given statement on the scale from strongly agree to strongly disagree.

| Question                                                 | Strongly Agree |     | Agree  |     | Undecided |    | Disagree |   | Strongly disagree |   | Total |
|----------------------------------------------------------|----------------|-----|--------|-----|-----------|----|----------|---|-------------------|---|-------|
| Through taking part in the Award, I tried something new. | 60.77%         | 189 | 32.48% | 101 | 3.22%     | 10 | 2.25%    | 7 | 1.29%             | 4 | 311   |