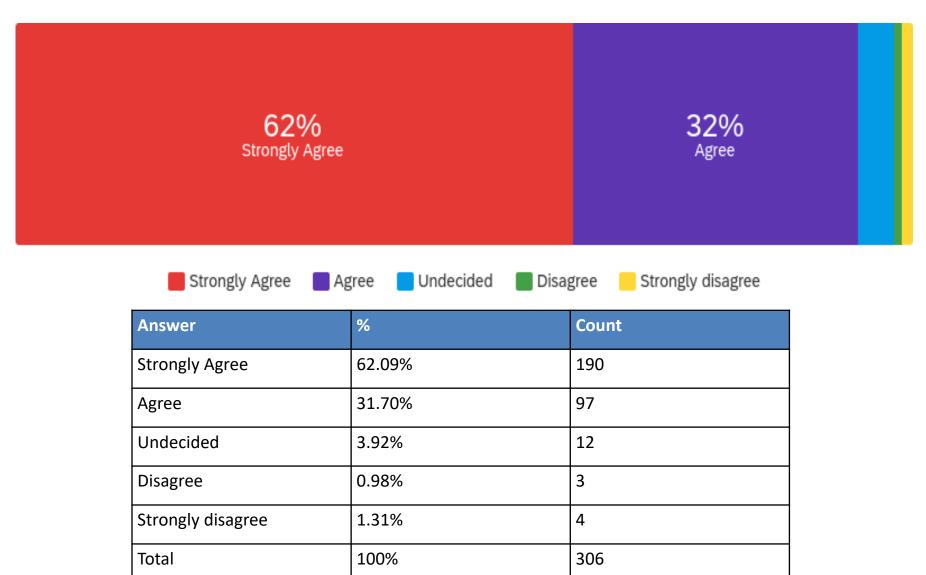

## ALSupports - My Award Leader supports and encourages me.

| Answer            | %      | Count |
|-------------------|--------|-------|
| Strongly Agree    | 56.54% | 173   |
| Agree             | 29.74% | 91    |
| Undecided         | 9.80%  | 30    |
| Disagree          | 2.61%  | 8     |
| Strongly disagree | 1.31%  | 4     |
| Total             | 100%   | 306   |