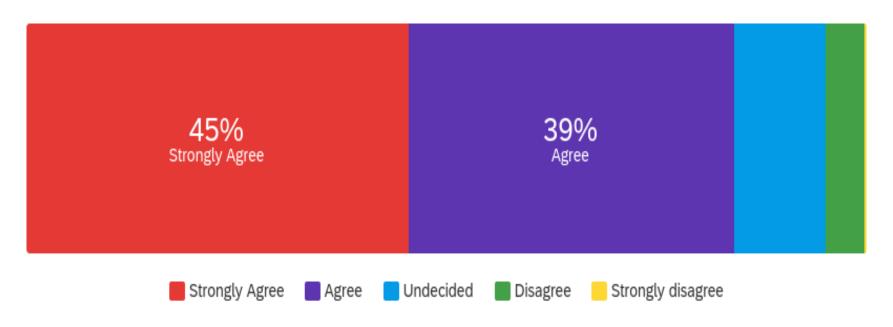

NonCompet - I feel the Award is non-competitive. (Being 'non-competitive' would mean that within the Award you don't compete with your peers, but challenge yourself according to your abilities. It would mean that although there may be some competition between yourself and your peers in your activities, this competition does not affect your ability to achieve your Award.)

| Answer            | %      | Count |
|-------------------|--------|-------|
| Strongly Agree    | 45.45% | 135   |
| Agree             | 38.72% | 115   |
| Undecided         | 10.77% | 32    |
| Disagree          | 4.71%  | 14    |
| Strongly disagree | 0.34%  | 1     |
| Total             | 100%   | 297   |