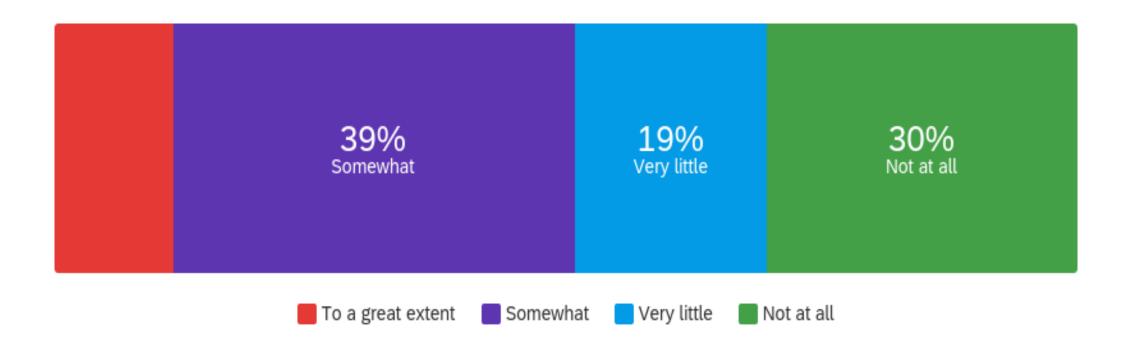

| Question                                                | To a great extent |   | Somewhat |    | Very little |    | Not at all |    | Total |
|---------------------------------------------------------|-------------------|---|----------|----|-------------|----|------------|----|-------|
| Training support from my Activity Coaches / Instructors | 11.59%            | 8 | 39.13%   | 27 | 18.84%      | 13 | 30.43%     | 21 | 69    |