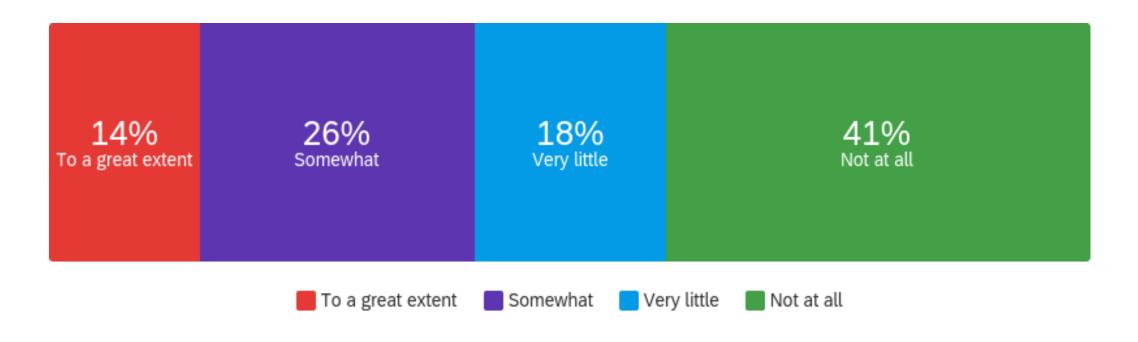

| Question                             | To a great extent |    | Somewhat |    | Very little |    | Not at all |    | Total |
|--------------------------------------|-------------------|----|----------|----|-------------|----|------------|----|-------|
| Having my Award approved as complete | 14.47%            | 11 | 26.32%   | 20 | 18.42%      | 14 | 40.79%     | 31 | 76    |