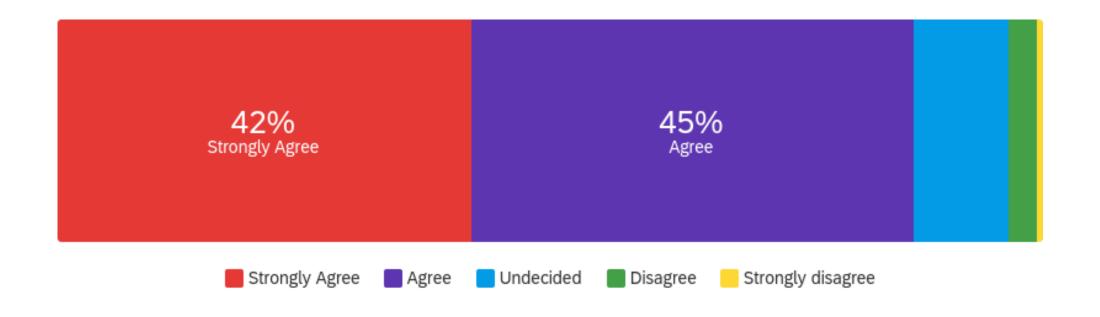

| Answer            | %      | Count |
|-------------------|--------|-------|
| Strongly Agree    | 45.45% | 135   |
| Agree             | 38.72% | 115   |
| Undecided         | 10.77% | 32    |
| Disagree          | 4.71%  | 14    |
| Strongly disagree | 0.34%  | 1     |
| Total             | 100%   | 297   |

| Question                                                            | Strongly Agree |     | Agree  |     | Undecided |    | Disagree |   | Strongly<br>Disagree |   | Total |
|---------------------------------------------------------------------|----------------|-----|--------|-----|-----------|----|----------|---|----------------------|---|-------|
| I plan my own programme and make choices about my Award activities. | 57.00%         | 167 | 37.88% | 111 | 3.75%     | 11 | 1.37%    | 4 | 0.00%                | 0 | 293   |