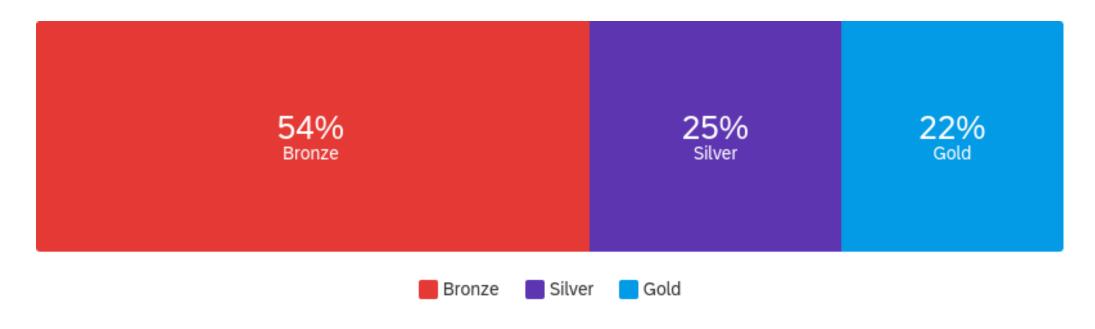

AwardLevel - At what level of the Award are you currently taking part? (If you are not currently taking part in an Award, please choose the highest level of the Award you have previously completed)

| Answer | %      | Count |
|--------|--------|-------|
| Bronze | 53.79% | 206   |
| Silver | 24.54% | 94    |
| Gold   | 21.67% | 83    |
| Total  | 100%   | 383   |