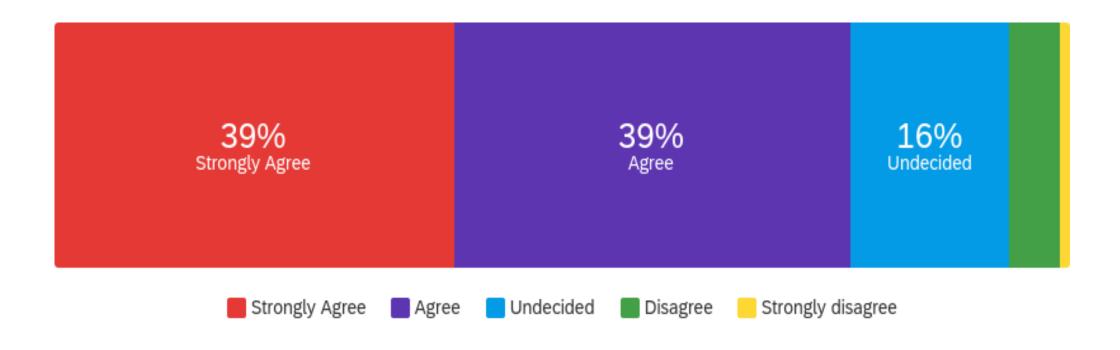

| Question                                                    | Strongly Agree |     | Agree  |     | Undecided |    | Disagree |    | Strongly disagree |    | Total |
|-------------------------------------------------------------|----------------|-----|--------|-----|-----------|----|----------|----|-------------------|----|-------|
| I have made new friends through participating in the Award. | 36.48%         | 112 | 33.55% | 103 | 14.01%    | 43 | 12.38%   | 38 | 3.58%             | 11 | 307   |