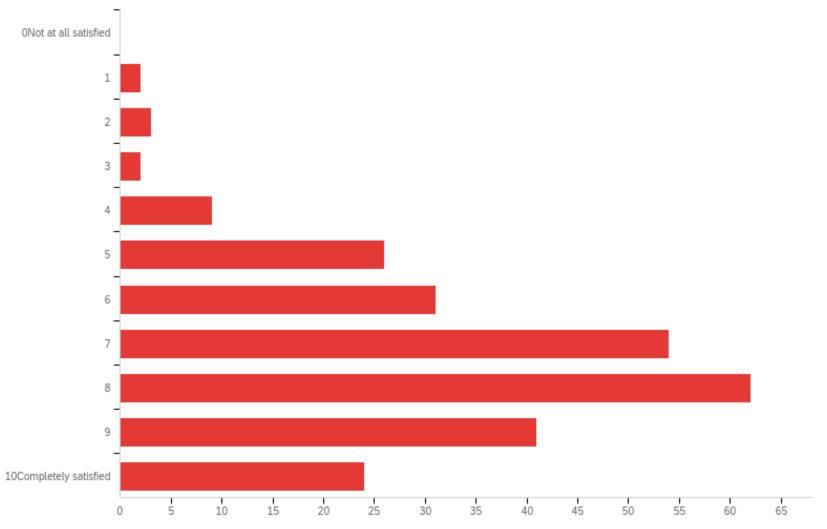

# Wellbeing - Overall, how satisfied are you with your life nowadays? (0 = Not at all, 10 = Completely)

| Answer               | %      | Count |
|----------------------|--------|-------|
| 0                    | 0.00%  | 0     |
| Not at all satisfied |        |       |
| 1                    | 0.79%  | 2     |
| 2                    | 1.18%  | 3     |
| 3                    | 0.79%  | 2     |
| 4                    | 3.54%  | 9     |
| 5                    | 10.24% | 26    |
| 6                    | 12.20% | 31    |
| 7                    | 21.26% | 54    |
| 8                    | 24.41% | 62    |
| 9                    | 16.14% | 41    |
| 10                   | 9.45%  | 24    |
| Completely satisfied |        |       |
| Total                | 100%   | 254   |