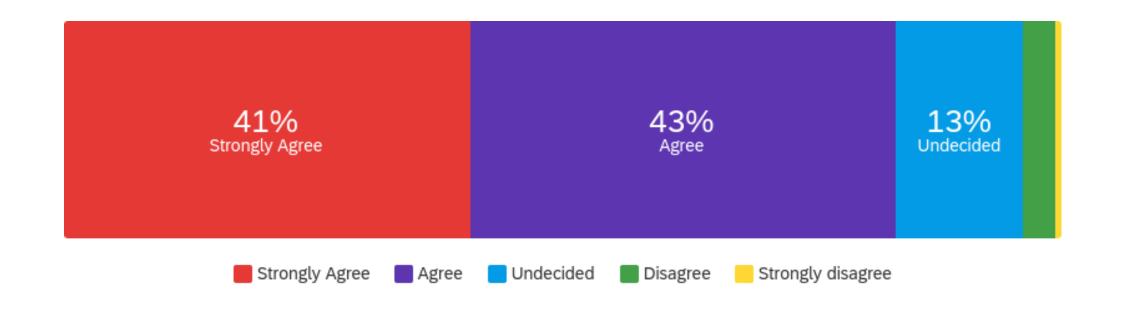

| Question                                                                                                                | Strongly Agree |     | Agree  |     | Undecided |    | Disagree |    | Strongly<br>Disagree |   | Total |
|-------------------------------------------------------------------------------------------------------------------------|----------------|-----|--------|-----|-----------|----|----------|----|----------------------|---|-------|
| I believe there are enough different activities to choose from and take part in locally, for each section of the Award. | 55.93%         | 165 | 33.90% | 100 | 5.76%     | 17 | 4.07%    | 12 | 0.34%                | 1 | 295   |