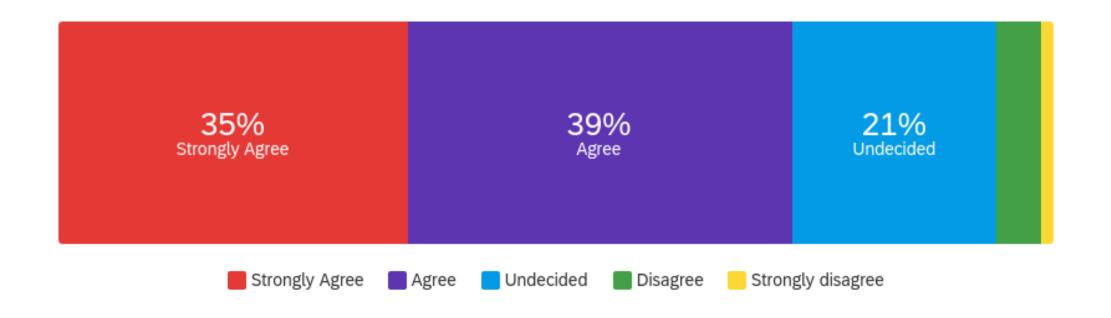

| Question                   | Strongly Agree |     | Agree  |     | Undecided |    | Disagree |    | Strongly disagree |   | Total |
|----------------------------|----------------|-----|--------|-----|-----------|----|----------|----|-------------------|---|-------|
| The Award has inspired me. | 35.05%         | 109 | 38.59% | 120 | 20.58%    | 64 | 4.50%    | 14 | 1.29%             | 4 | 311   |