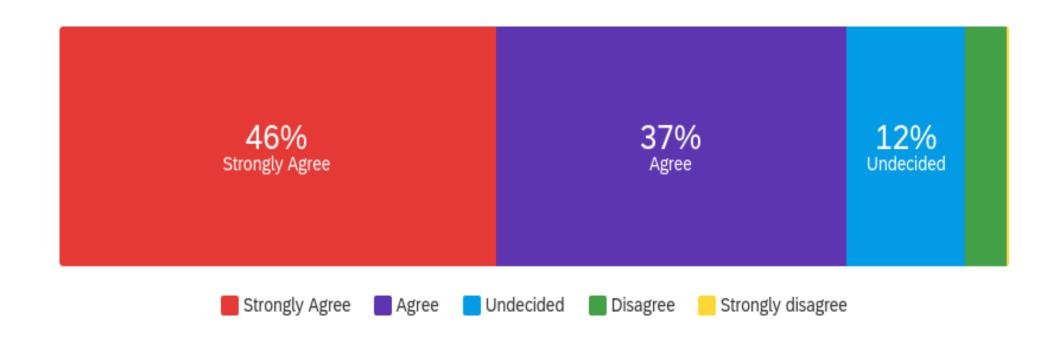

| Question                       | Strongly Agree |     | Agree  |     | Undecided |    | Disagree |   | Strongly disagree |   | Total |
|--------------------------------|----------------|-----|--------|-----|-----------|----|----------|---|-------------------|---|-------|
| I have enjoyed doing my Award. | 46.30%         | 144 | 42.77% | 133 | 8.36%     | 26 | 1.29%    | 4 | 1.29%             | 4 | 311   |

| Question                   | Strongly Agree |     | Agree  |     | Undecided |    | Disagree |    | Strongly disagree |   | Total |
|----------------------------|----------------|-----|--------|-----|-----------|----|----------|----|-------------------|---|-------|
| The Award has inspired me. | 35.05%         | 109 | 38.59% | 120 | 20.58%    | 64 | 4.50%    | 14 | 1.29%             | 4 | 311   |