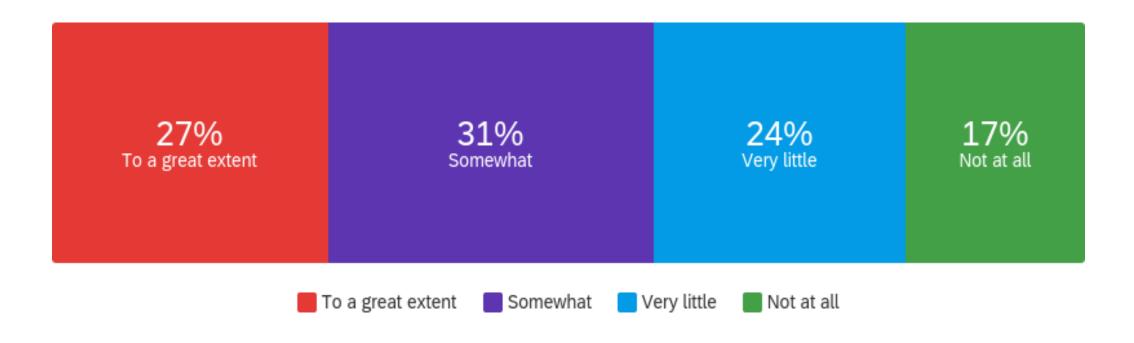

| Question                                               | To a great extent |    | Somewhat |    | Very little |    | Not at all |    | Total |
|--------------------------------------------------------|-------------------|----|----------|----|-------------|----|------------|----|-------|
| The Award assisted with my mental health and wellbeing | 26.74%            | 23 | 31.40%   | 27 | 24.42%      | 21 | 17.44%     | 15 | 86    |