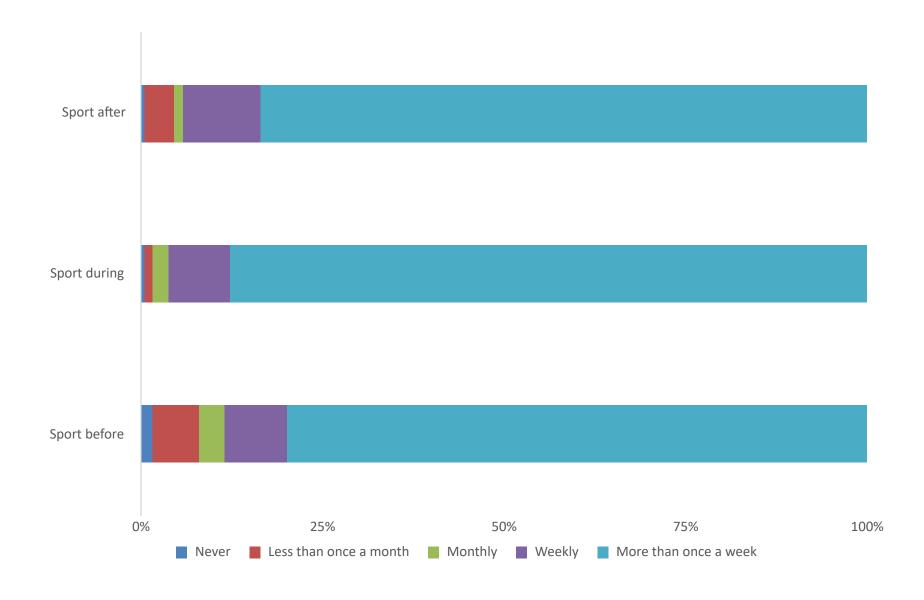

#### Sport before, during and after the Award

SportBefore - Think back to before you began your award... Please indicate how often you took part in sports/exercise, in your own time (outside of any school curriculum activity), before you began your Award.

| Answer                                                     | %      | Count |
|------------------------------------------------------------|--------|-------|
| Never                                                      | 1.52%  | 4     |
| Sometimes/ irregular activity (less than 1 hour per month) | 6.46%  | 17    |
| 1 hour per month                                           | 0.76%  | 2     |
| 2 hours per month                                          | 2.66%  | 7     |
| 1 hour per week                                            | 8.75%  | 23    |
| 2 hours per week                                           | 12.55% | 33    |
| 3 hours per week                                           | 12.93% | 34    |
| 4 hours per week                                           | 17.49% | 46    |
| 5 hours per week                                           | 10.27% | 27    |
| 6 hours per week                                           | 6.08%  | 16    |
| 7 hours per week                                           | 7.98%  | 21    |
| More than 7 hours per week Please specify:                 | 12.55% | 33    |
| Total                                                      | 100%   | 263   |

SportsDuring - Now think about during your Award... Please indicate how often you were taking part in sports / exercise, in your own time (outside of any school curriculum activity), while you were completing your Award.

| Answer                                                     | %      | Count |
|------------------------------------------------------------|--------|-------|
| Never                                                      | 0.38%  | 1     |
| Sometimes/ irregular activity (less than 1 hour per month) | 1.14%  | 3     |
| 1 hour per month                                           | 0.38%  | 1     |
| 2 hours per month                                          | 1.90%  | 5     |
| 1 hour per week                                            | 8.37%  | 22    |
| 2 hours per week                                           | 10.27% | 27    |
| 3 hours per week                                           | 13.31% | 35    |
| 4 hours per week                                           | 15.21% | 40    |
| 5 hours per week                                           | 11.79% | 31    |
| 6 hours per week                                           | 9.51%  | 25    |
| 7 hours per week                                           | 11.79% | 31    |
| More than 7 hours per week Please specify:                 | 15.97% | 42    |
| Total                                                      | 100%   | 263   |

SportsAfter - Now, think about when you're no longer taking part in the Award. Please indicate how often you plan to take part in sports / exercise after you complete your Award and are no longer taking part, in your own time (outside of any school curriculum activity).

| Answer                                                     | %      | Count |
|------------------------------------------------------------|--------|-------|
| Never                                                      | 0.38%  | 1     |
| Sometimes/ irregular activity (less than 1 hour per month) | 4.18%  | 11    |
| 1 hour per month                                           | 0.38%  | 1     |
| 2 hours per month                                          | 0.76%  | 2     |
| 1 hour per week                                            | 10.65% | 28    |
| 2 hours per week                                           | 9.89%  | 26    |
| 3 hours per week                                           | 11.03% | 29    |
| 4 hours per week                                           | 17.49% | 46    |
| 5 hours per week                                           | 14.83% | 39    |
| 6 hours per week                                           | 8.37%  | 22    |
| 7 hours per week                                           | 10.27% | 27    |
| More than 7 hours per week Please specify:                 | 11.79% | 31    |
| Total                                                      | 100%   | 263   |