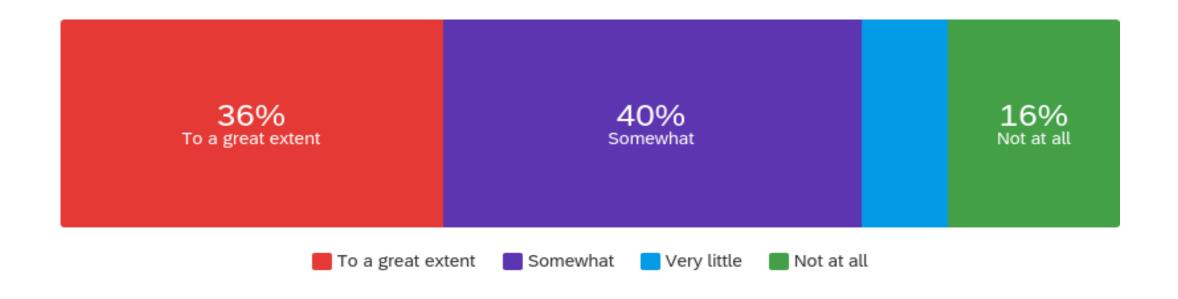

| Question                 | To a great extent |    | Somewhat |   | Very little |   | Not at all |   | Total |
|--------------------------|-------------------|----|----------|---|-------------|---|------------|---|-------|
| Gold Residential Project | 42.31%            | 11 | 34.62%   | 9 | 3.85%       | 1 | 19.23%     | 5 | 26    |