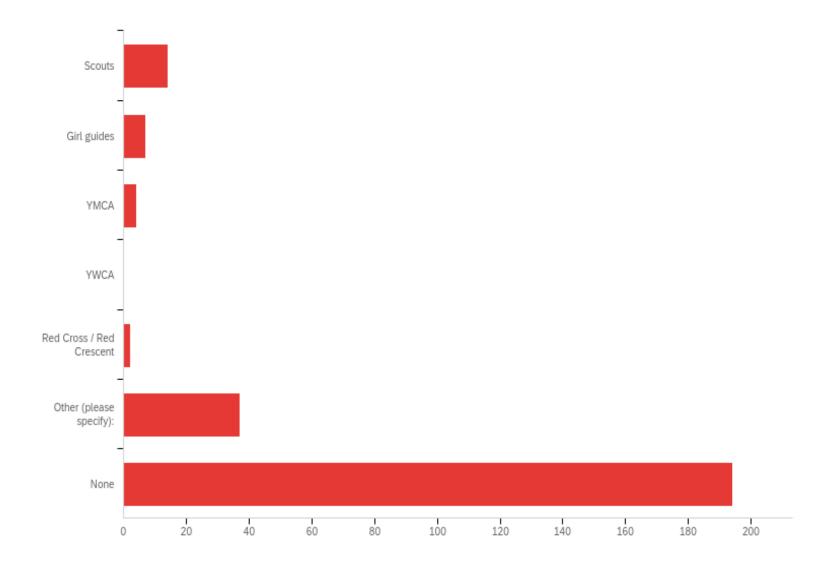

OtherOrgs - Are you involved in any of the youth movements/organisations below? Please select all that apply.

| 5.43%  | 14                                          |
|--------|---------------------------------------------|
|        |                                             |
| 2.71%  | 7                                           |
| 1.55%  | 4                                           |
| 0.00%  | 0                                           |
| 0.78%  | 2                                           |
| 14.34% | 37                                          |
| 75.19% | 194                                         |
| 100%   | 258                                         |
|        | 1.55%<br>0.00%<br>0.78%<br>14.34%<br>75.19% |