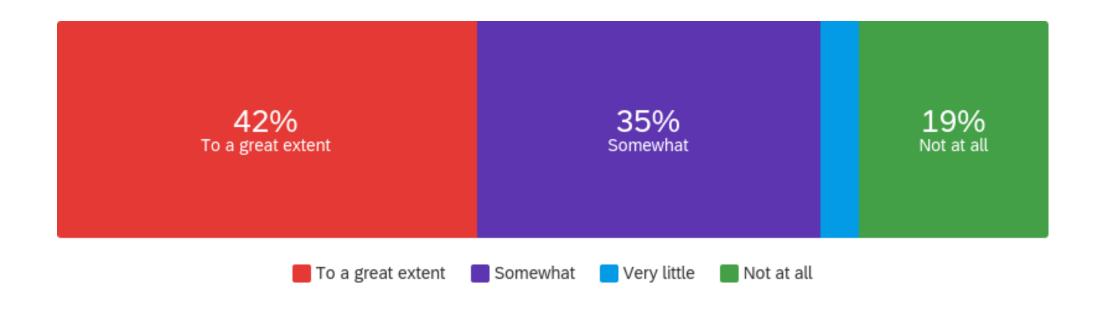

| Question                                                                                                              | To a great extent |    | Somewhat |    | Very little |    | Not at all |    | Total |
|-----------------------------------------------------------------------------------------------------------------------|-------------------|----|----------|----|-------------|----|------------|----|-------|
| The temporary changes introduced by the Award authorities during this time helped me to be able to continue the Award | 50.00%            | 43 | 22.09%   | 19 | 11.63%      | 10 | 16.28%     | 14 | 86    |