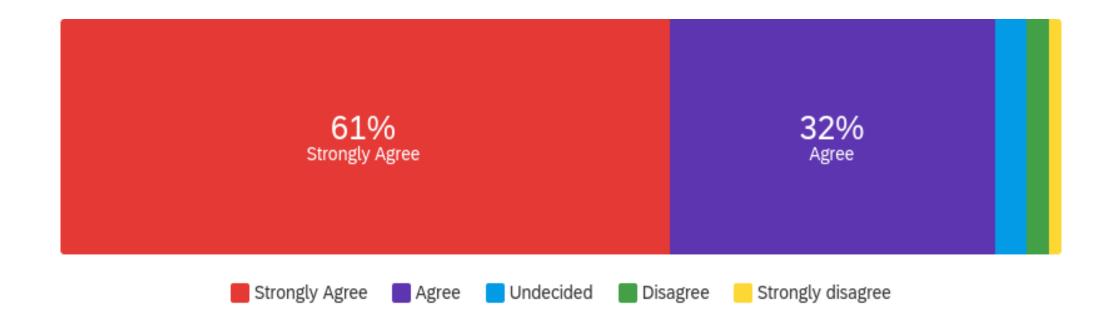

Experience Matrix - Reflecting on your Award experience... For the following questions, please rate your response to the given statement on the scale from strongly agree to strongly disagree.

| Question                                                 | Strongly Agree |     | Agree  |     | Undecided |    | Disagree |   | Strongly disagree |   | Total |
|----------------------------------------------------------|----------------|-----|--------|-----|-----------|----|----------|---|-------------------|---|-------|
| Through taking part in the Award, I tried something new. | 60.77%         | 189 | 32.48% | 101 | 3.22%     | 10 | 2.25%    | 7 | 1.29%             | 4 | 311   |