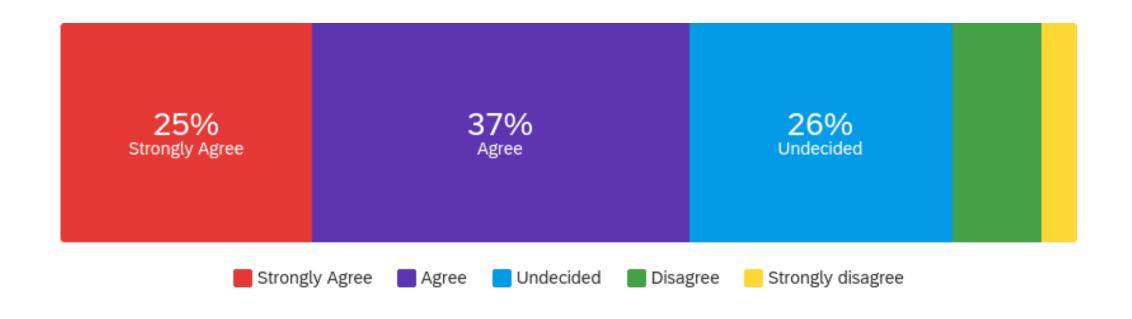

| Question                                                                                | Strongly Agree |    | Agree  |    | Undecided |    | Disagree |    | Strongly<br>Disagree |    | Total |
|-----------------------------------------------------------------------------------------|----------------|----|--------|----|-----------|----|----------|----|----------------------|----|-------|
| I review my progress and achievements through the Award regularly with my Award Leader. | 30.14%         | 88 | 33.56% | 98 | 14.38%    | 42 | 15.75%   | 46 | 6.16%                | 18 | 292   |