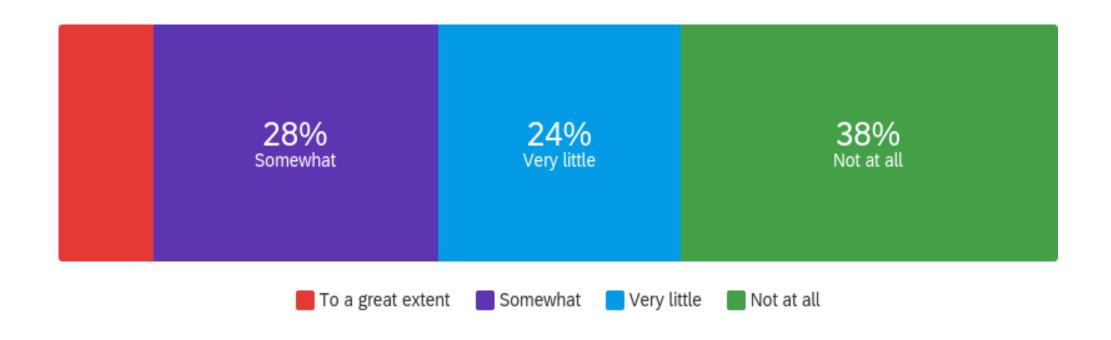

| Question                                  | To a great extent |   | Somewhat |    | Very little |    | Not at all |    | Total |
|-------------------------------------------|-------------------|---|----------|----|-------------|----|------------|----|-------|
| Mentoring support from my Award<br>Leader | 9.46%             | 7 | 28.38%   | 21 | 24.32%      | 18 | 37.84%     | 28 | 74    |