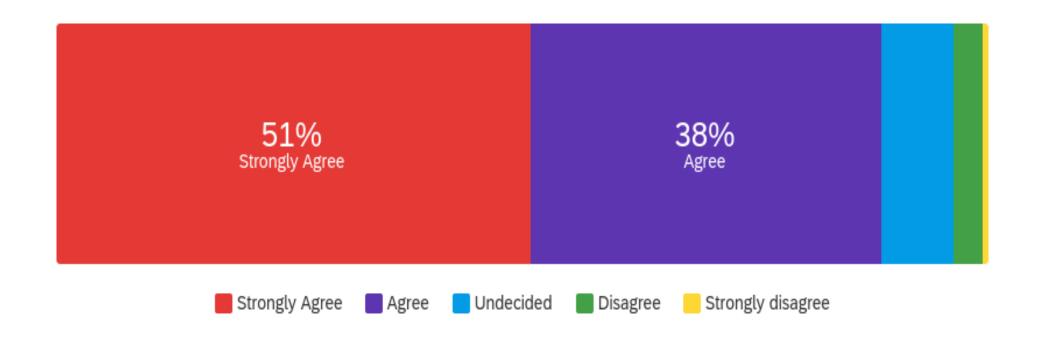

| Question                     | Strongly Agree |     | Agree  |     | Undecided |    | Disagree |    | Strongly disagree |   | Total |
|------------------------------|----------------|-----|--------|-----|-----------|----|----------|----|-------------------|---|-------|
| The Award has challenged me. | 50.80%         | 158 | 37.62% | 117 | 7.72%     | 24 | 3.22%    | 10 | 0.64%             | 2 | 311   |