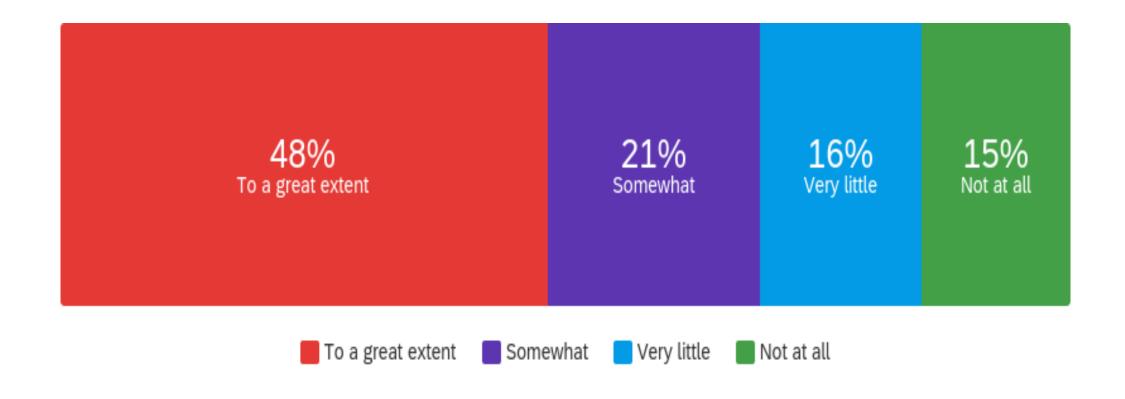

| Question                    | To a great extent |    | Somewhat |    | Very little |   | Not at all |   | Total |
|-----------------------------|-------------------|----|----------|----|-------------|---|------------|---|-------|
| Adventurous Journey Section | 45.68%            | 37 | 34.57%   | 28 | 11.11%      | 9 | 8.64%      | 7 | 81    |