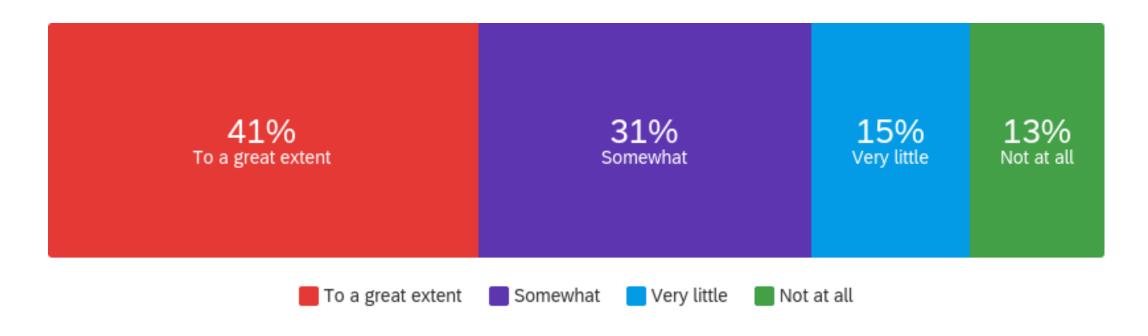

| Question                                               | To a great extent |    | Somewhat |    | Very little |    | Not at all |    | Total |
|--------------------------------------------------------|-------------------|----|----------|----|-------------|----|------------|----|-------|
| The Award assisted with my physical fitness and health | 44.19%            | 38 | 29.07%   | 25 | 12.79%      | 11 | 13.95%     | 12 | 86    |