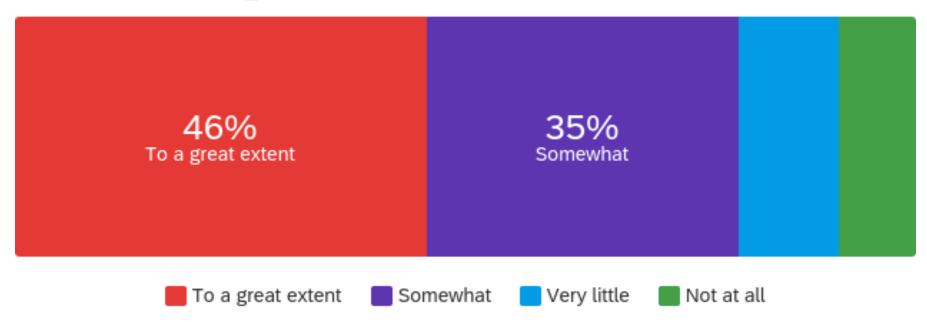

## Average number of responses to COVID-19 questions

| Answer    | Average | Count |
|-----------|---------|-------|
| Australia | Average | 76    |

| Question                                                          | To a great extent |    | Somewhat |    | Very little |    | Not at all |    | Total |
|-------------------------------------------------------------------|-------------------|----|----------|----|-------------|----|------------|----|-------|
| My Award provided relief for me during the lockdown / quarantine. | 28.74%            | 25 | 35.63%   | 31 | 22.99%      | 20 | 12.64%     | 11 | 87    |