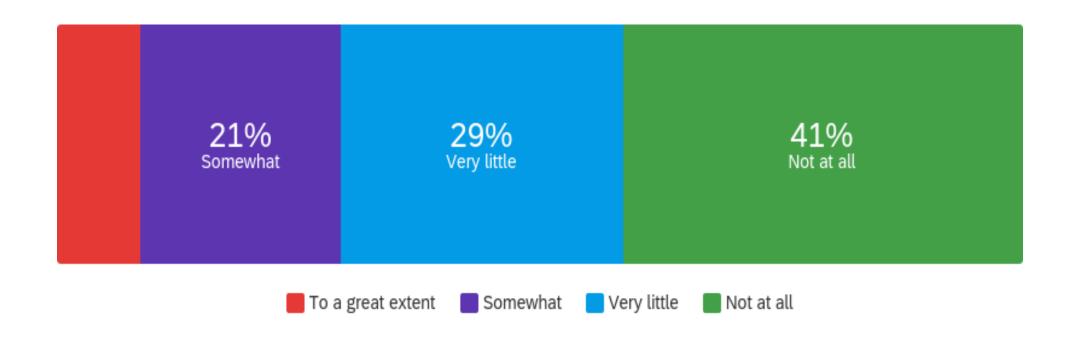

| Question       | To a great extent |   | Somewhat |    | Very little |    | Not at all |    | Total |
|----------------|-------------------|---|----------|----|-------------|----|------------|----|-------|
| Skills Section | 8.54%             | 7 | 20.73%   | 17 | 29.27%      | 24 | 41.46%     | 34 | 82    |