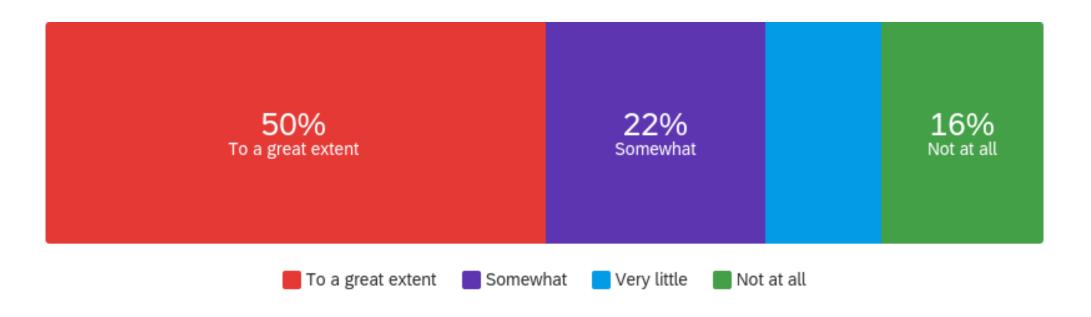

| Question                                                                                                              | To a great extent |    | Somewhat |    | Very little |    | Not at all |    | Total |
|-----------------------------------------------------------------------------------------------------------------------|-------------------|----|----------|----|-------------|----|------------|----|-------|
| The temporary changes introduced by the Award authorities during this time helped me to be able to continue the Award | 50.00%            | 43 | 22.09%   | 19 | 11.63%      | 10 | 16.28%     | 14 | 86    |