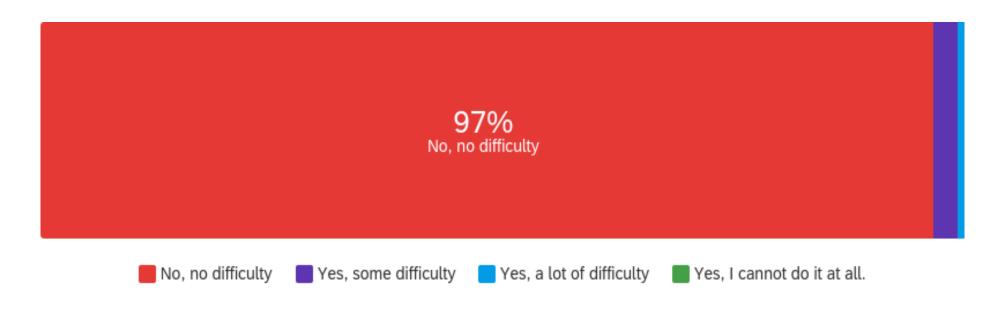

| Question                                                     | No, no<br>difficulty |     | Yes, some difficulty |   | Yes, a lot of difficulty |   | Yes, I cannot<br>do it at all. |   | Total |
|--------------------------------------------------------------|----------------------|-----|----------------------|---|--------------------------|---|--------------------------------|---|-------|
| Do you have difficulty hearing, even if using a hearing aid? | 96.58%               | 226 | 2.56%                | 6 | 0.85%                    | 2 | 0.00%                          | 0 | 234   |