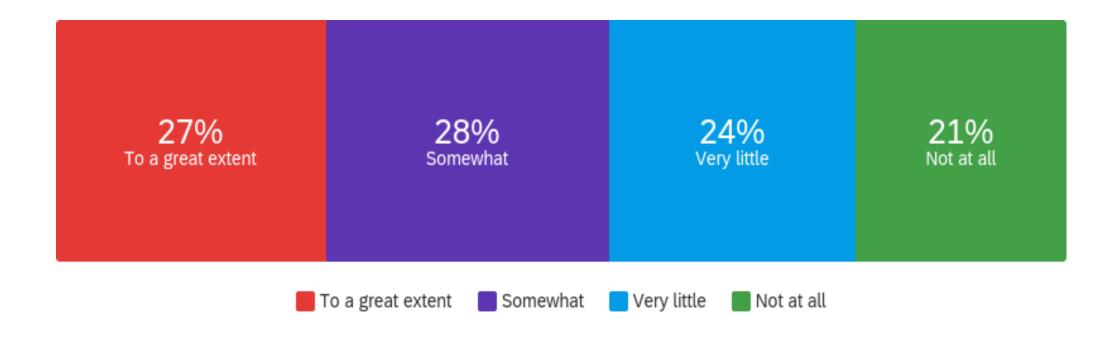

| Question                                              | To a great extent |    | Somewhat |    | Very little |    | Not at all |    | Total |
|-------------------------------------------------------|-------------------|----|----------|----|-------------|----|------------|----|-------|
| The Award encouraged me to stay in touch with friends | 26.74%            | 23 | 27.91%   | 24 | 24.42%      | 21 | 20.93%     | 18 | 86    |