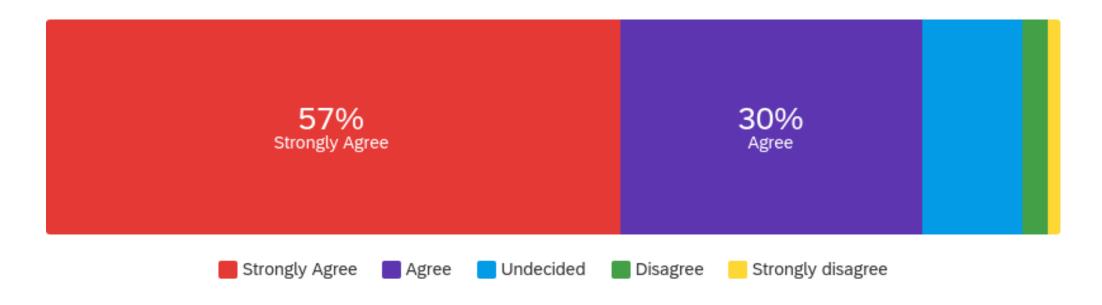

| Question                                                                                                                | Strongly Agree |     | Agree  |     | Undecided |    | Disagree |    | Strongly<br>Disagree |   | Total |
|-------------------------------------------------------------------------------------------------------------------------|----------------|-----|--------|-----|-----------|----|----------|----|----------------------|---|-------|
| I believe there are enough different activities to choose from and take part in locally, for each section of the Award. | 55.93%         | 165 | 33.90% | 100 | 5.76%     | 17 | 4.07%    | 12 | 0.34%                | 1 | 295   |