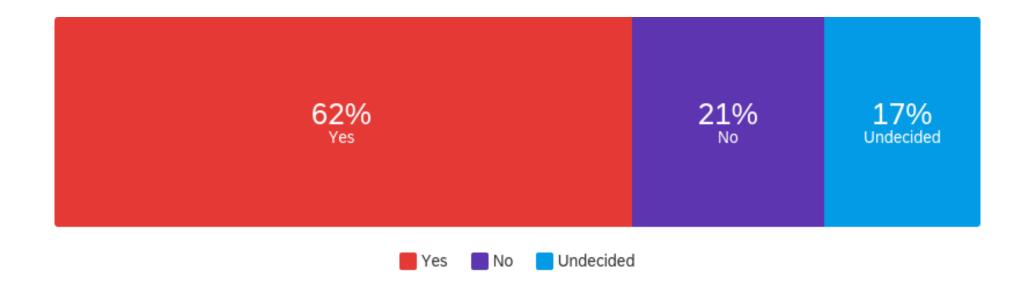

## PlanContinue - Are you planning to continue to the next level of the Award?

| Answer    | %      | Count |
|-----------|--------|-------|
| Yes       | 62.29% | 147   |
| No        | 20.76% | 49    |
| Undecided | 16.95% | 40    |
| Total     | 100%   | 236   |