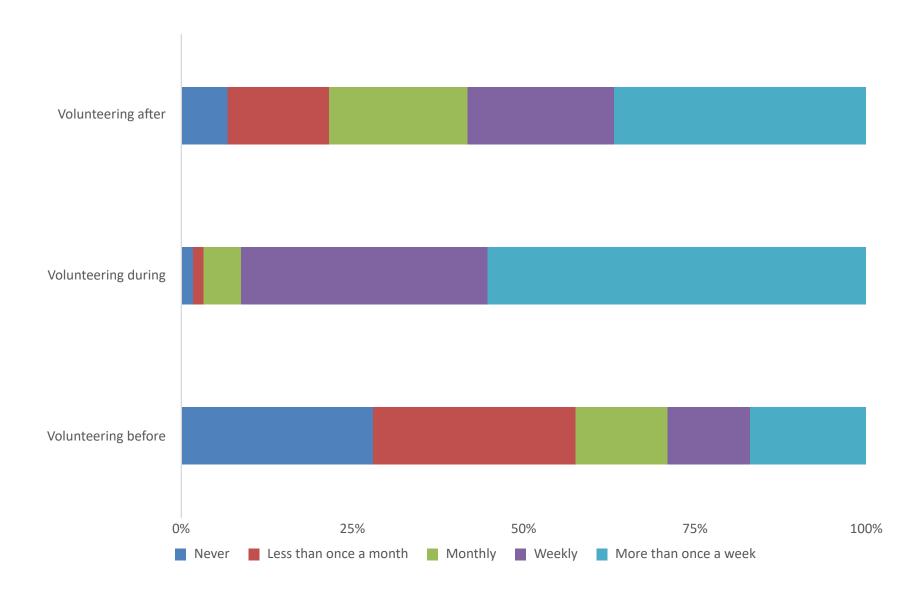

#### Volunteering before, during and after the Award

VolBefore - Think back to before you began your Award... Please indicate how often you took part in volunteering, in your own time (outside of any school curriculum activity), before you began your Award.

| Answer                                                     | %      | Count |
|------------------------------------------------------------|--------|-------|
| Never                                                      | 27.95% | 71    |
| Sometimes/ irregular activity (less than 1 hour per month) | 29.53% | 75    |
| 1 hour per month                                           | 5.12%  | 13    |
| 2 hours per month                                          | 8.27%  | 21    |
| 1 hour per week                                            | 12.20% | 31    |
| 2 hours per week                                           | 7.09%  | 18    |
| 3 hours per week                                           | 5.12%  | 13    |
| 4 hours per week                                           | 1.97%  | 5     |
| 5 hours per week                                           | 1.57%  | 4     |
| 6 hours per week                                           | 0.39%  | 1     |
| 7 hours per week                                           | 0.79%  | 2     |
| More than 7 hours per week Please specify:                 | 0.00%  | 0     |
| Total                                                      | 100%   | 254   |

VolDuring - Now think about during your Award... Please indicate how often you were taking part in volunteering, in your own time (outside of any school curriculum activity), while you were completing your Award.

| Answer                                                     | %      | Count |
|------------------------------------------------------------|--------|-------|
| Never                                                      | 1.59%  | 4     |
| Sometimes/ irregular activity (less than 1 hour per month) | 1.59%  | 4     |
| 1 hour per month                                           | 1.20%  | 3     |
| 2 hours per month                                          | 4.38%  | 11    |
| 1 hour per week                                            | 35.86% | 90    |
| 2 hours per week                                           | 26.29% | 66    |
| 3 hours per week                                           | 15.14% | 38    |
| 4 hours per week                                           | 7.17%  | 18    |
| 5 hours per week                                           | 3.19%  | 8     |
| 6 hours per week                                           | 0.80%  | 2     |
| 7 hours per week                                           | 1.99%  | 5     |
| More than 7 hours per week Please specify:                 | 0.80%  | 2     |
| Total                                                      | 100%   | 251   |

VolAfter - Now, think about when you're no longer taking part in the Award. Please indicate how often you plan to take part in volunteering after you complete your Award and are no longer taking part, in your own time (outside of any school curriculum activity).

| Answer                                                     | %      | Count |
|------------------------------------------------------------|--------|-------|
| Never                                                      | 6.75%  | 17    |
| Sometimes/ irregular activity (less than 1 hour per month) | 14.68% | 37    |
| 1 hour per month                                           | 9.13%  | 23    |
| 2 hours per month                                          | 11.11% | 28    |
| 1 hour per week                                            | 21.43% | 54    |
| 2 hours per week                                           | 14.68% | 37    |
| 3 hours per week                                           | 9.13%  | 23    |
| 4 hours per week                                           | 5.56%  | 14    |
| 5 hours per week                                           | 3.17%  | 8     |
| 6 hours per week                                           | 1.19%  | 3     |
| 7 hours per week                                           | 2.38%  | 6     |
| More than 7 hours per week (please specify)                | 0.79%  | 2     |
| Total                                                      | 100%   | 252   |