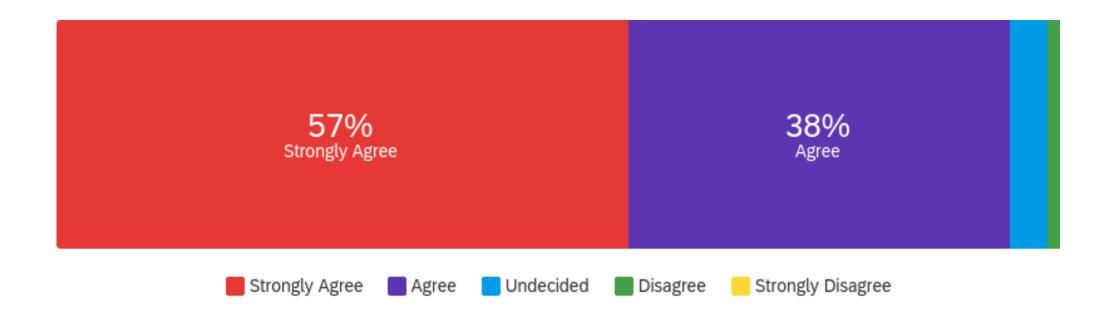

| Question                                                            | Strongly Agree |     | Agree  |     | Undecided |    | Disagree |   | Strongly<br>Disagree |   | Total |
|---------------------------------------------------------------------|----------------|-----|--------|-----|-----------|----|----------|---|----------------------|---|-------|
| I plan my own programme and make choices about my Award activities. | 57.00%         | 167 | 37.88% | 111 | 3.75%     | 11 | 1.37%    | 4 | 0.00%                | 0 | 293   |