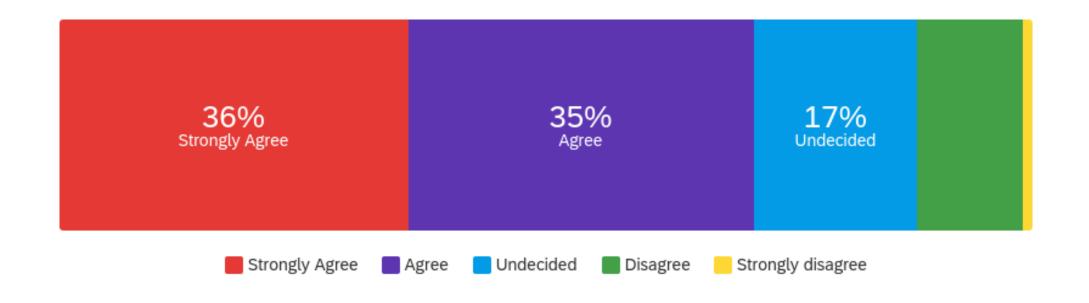

| Question                                                    | Strongly Agree |     | Agree  |     | Undecided |    | Disagree |    | Strongly disagree |    | Total |
|-------------------------------------------------------------|----------------|-----|--------|-----|-----------|----|----------|----|-------------------|----|-------|
| I have made new friends through participating in the Award. | 36.48%         | 112 | 33.55% | 103 | 14.01%    | 43 | 12.38%   | 38 | 3.58%             | 11 | 307   |

| Question                                                                               | Strongly Agree |    | Agree  |     | Undecided |    | Disagree |    | Strongly disagree |    | Total |
|----------------------------------------------------------------------------------------|----------------|----|--------|-----|-----------|----|----------|----|-------------------|----|-------|
| Through participating in the Award, I now feel that I am a part of my local community. | 24.68%         | 76 | 37.01% | 114 | 25.97%    | 80 | 8.77%    | 27 | 3.57%             | 11 | 308   |