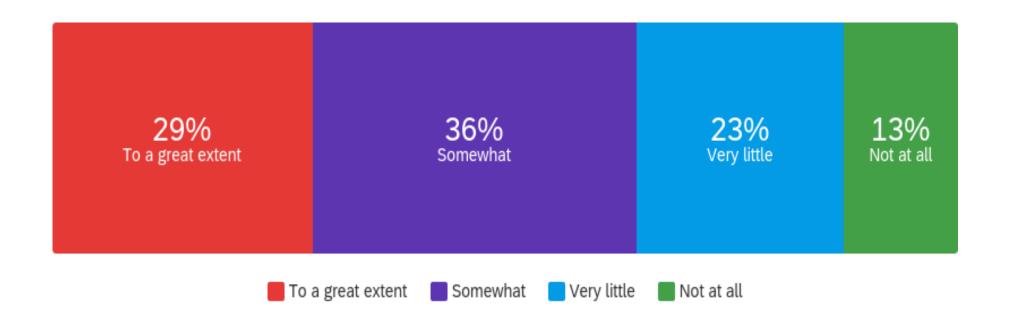

## Average number of responses to COVID-19 questions

| Answer    | Average | Count |
|-----------|---------|-------|
| Australia | Average | 76    |

| Question                                                          | To a great extent |    | Somewhat |    | Very little |    | Not at all |    | Total |
|-------------------------------------------------------------------|-------------------|----|----------|----|-------------|----|------------|----|-------|
| My Award provided relief for me during the lockdown / quarantine. | 28.74%            | 25 | 35.63%   | 31 | 22.99%      | 20 | 12.64%     | 11 | 87    |