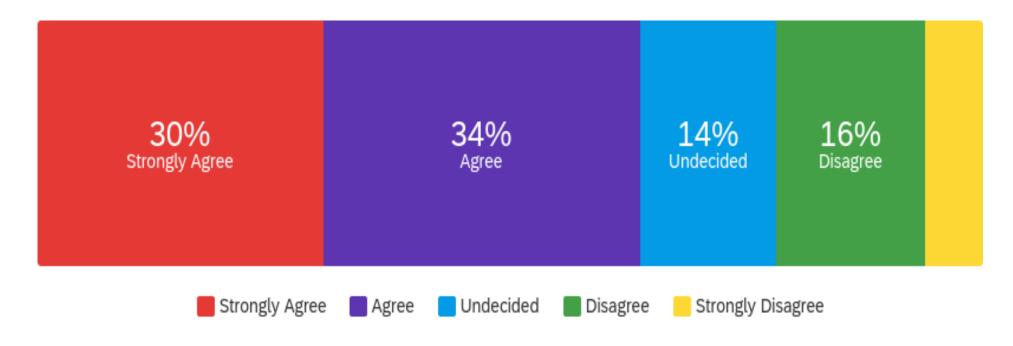

| Question                                                                               | Strongly Agree |    | Agree  |     | Undecided |    | Disagree |    | Strongly disagree |    | Total |
|----------------------------------------------------------------------------------------|----------------|----|--------|-----|-----------|----|----------|----|-------------------|----|-------|
| Through participating in the Award, I now feel that I am a part of my local community. | 24.68%         | 76 | 37.01% | 114 | 25.97%    | 80 | 8.77%    | 27 | 3.57%             | 11 | 308   |