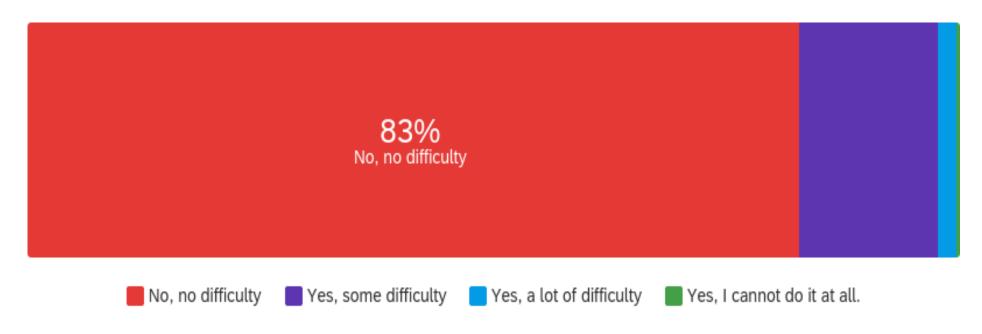

| Question                                                | No, no<br>difficulty |     | Yes, some difficulty |    | Yes, a lot of difficulty |   | Yes, I cannot<br>do it at all. |   | Total |
|---------------------------------------------------------|----------------------|-----|----------------------|----|--------------------------|---|--------------------------------|---|-------|
| Do you have difficulty seeing, even if wearing glasses? | 82.63%               | 195 | 14.83%               | 35 | 2.12%                    | 5 | 0.42%                          | 1 | 236   |