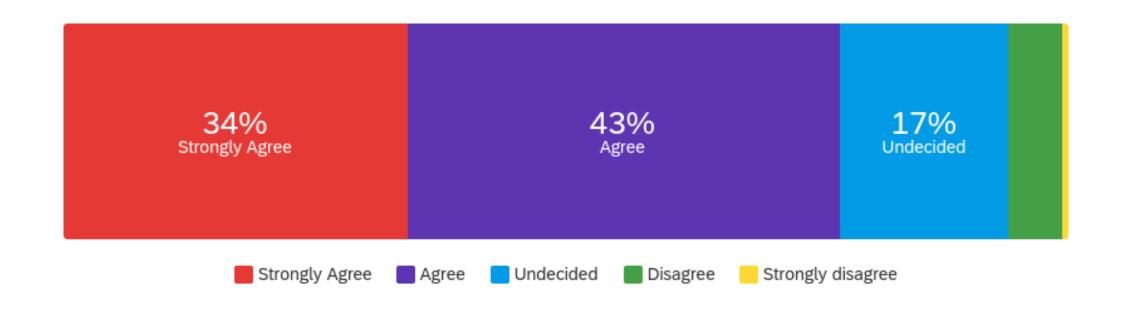

## **Results: Award Outcomes**

| Question               | Strongly Agree |    | Agree  |     | Undecided |    | Disagree |    | Strongly disagree |   | Total |
|------------------------|----------------|----|--------|-----|-----------|----|----------|----|-------------------|---|-------|
| I feel more confident. | 34.18%         | 94 | 42.91% | 118 | 16.73%    | 46 | 5.45%    | 15 | 0.73%             | 2 | 275   |