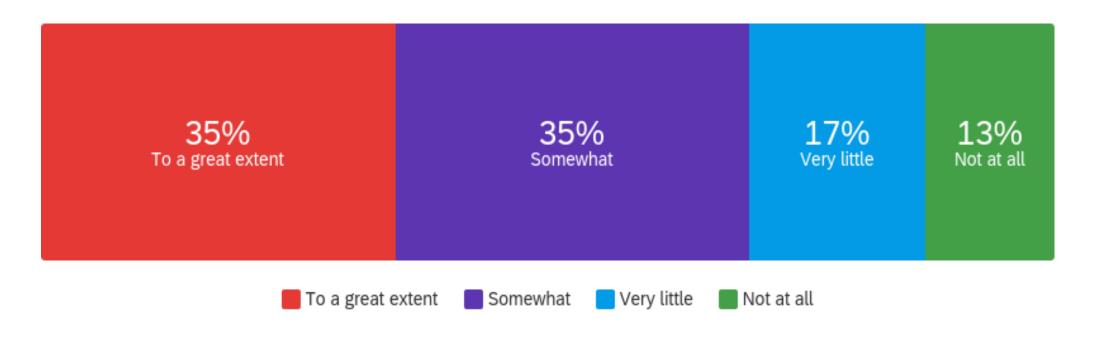

| Question                                               | To a great extent |    | Somewhat |    | Very little |    | Not at all |    | Total |
|--------------------------------------------------------|-------------------|----|----------|----|-------------|----|------------|----|-------|
| The Award provided me with structure during this time. | 34.88%            | 30 | 34.88%   | 30 | 17.44%      | 15 | 12.79%     | 11 | 86    |