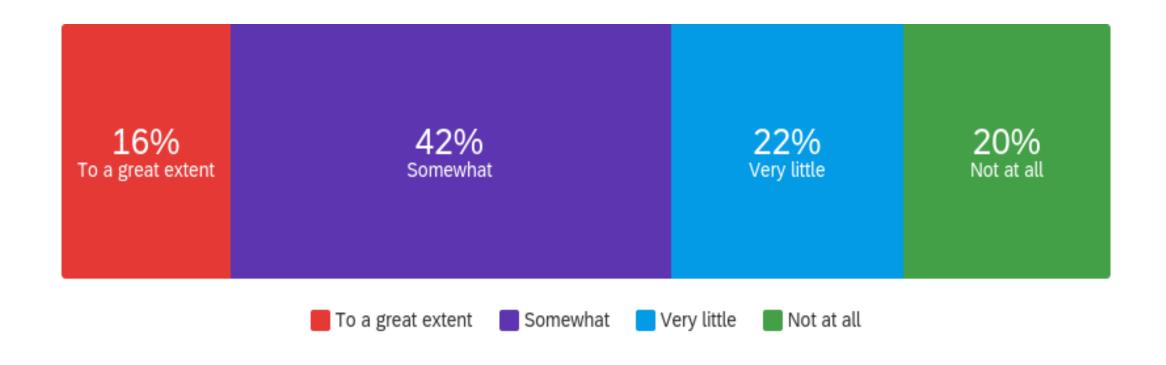

| Question                                              | To a great extent |    | Somewhat |    | Very little |    | Not at all |    | Total |
|-------------------------------------------------------|-------------------|----|----------|----|-------------|----|------------|----|-------|
| The Award encouraged me to stay in touch with friends | 26.74%            | 23 | 27.91%   | 24 | 24.42%      | 21 | 20.93%     | 18 | 86    |