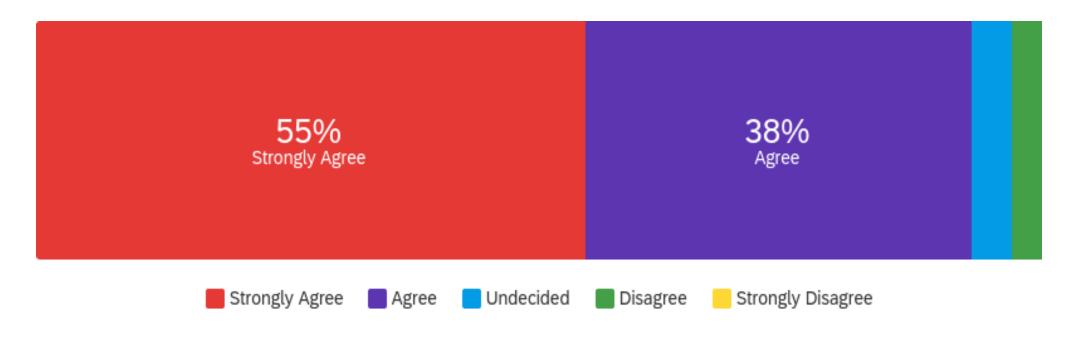

| Question                                                                                                                | Strongly Agree |     | Agree  |     | Undecided |    | Disagree |    | Strongly<br>Disagree |   | Total |
|-------------------------------------------------------------------------------------------------------------------------|----------------|-----|--------|-----|-----------|----|----------|----|----------------------|---|-------|
| I believe there are enough different activities to choose from and take part in locally, for each section of the Award. | 55.93%         | 165 | 33.90% | 100 | 5.76%     | 17 | 4.07%    | 12 | 0.34%                | 1 | 295   |