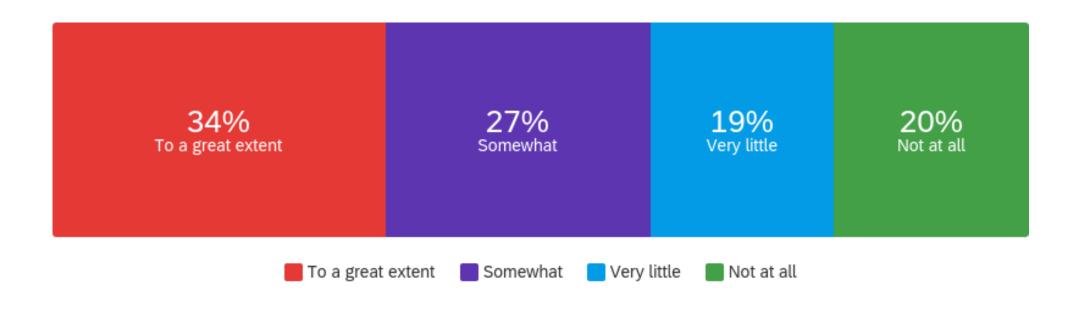

| Question                                                | To a great extent |   | Somewhat |    | Very little |    | Not at all |    | Total |
|---------------------------------------------------------|-------------------|---|----------|----|-------------|----|------------|----|-------|
| Training support from my Activity Coaches / Instructors | 11.59%            | 8 | 39.13%   | 27 | 18.84%      | 13 | 30.43%     | 21 | 69    |