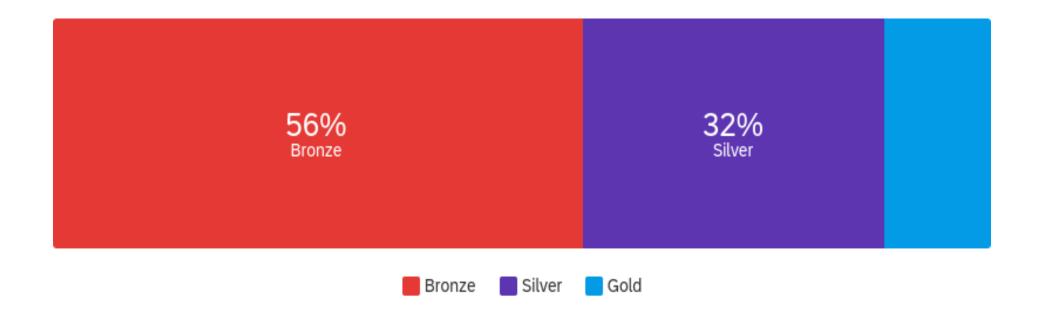

#### LevelPreviousAward - Which level(/s) of the Award did you previously complete?

| Answer | %      | Count |
|--------|--------|-------|
| Bronze | 56.49% | 148   |
| Silver | 32.06% | 84    |
| Gold   | 11.45% | 30    |
| Total  | 100%   | 262   |