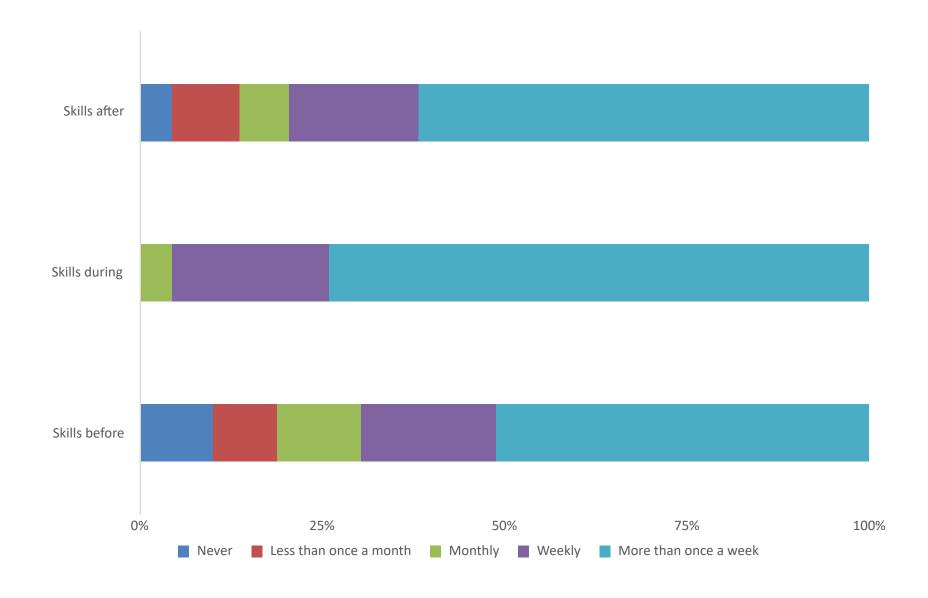

#### Skills before, during and after the Award

SkillBefore - Think back to before you began your Award... Please indicate how often you took part in practising your selected skill for the Award, in your own time (outside of any school curriculum activity), before you began your Award.

| Answer                                                     | %      | Count |
|------------------------------------------------------------|--------|-------|
| Never                                                      | 10.00% | 25    |
| Sometimes/ irregular activity (less than 1 hour per month) | 8.80%  | 22    |
| 1 hour per month                                           | 2.80%  | 7     |
| 2 hours per month                                          | 8.80%  | 22    |
| 1 hour per week                                            | 18.40% | 46    |
| 2 hours per week                                           | 12.40% | 31    |
| 3 hours per week                                           | 13.60% | 34    |
| 4 hours per week                                           | 9.20%  | 23    |
| 5 hours per week                                           | 3.20%  | 8     |
| 6 hours per week                                           | 4.00%  | 10    |
| 7 hours per week                                           | 5.60%  | 14    |
| More than 7 hours per week Please specify:                 | 3.20%  | 8     |
| Total                                                      | 100%   | 250   |

SkillDuring - Now think about during your Award... Please indicate how often you were taking part in practising your selected skill for the Award, in your own time (outside of any school curriculum activity), while you were completing your Award.

| Answer                                                    | %      | Count |
|-----------------------------------------------------------|--------|-------|
| Never                                                     | 0.00%  | 0     |
| Sometimes/irregular activity (less than 1 hour per month) | 0.00%  | 0     |
| 1 hour per month                                          | 1.59%  | 4     |
| 2 hours per month                                         | 2.79%  | 7     |
| 1 hour per week                                           | 21.51% | 54    |
| 2 hours per week                                          | 19.52% | 49    |
| 3 hours per week                                          | 15.94% | 40    |
| 4 hours per week                                          | 14.34% | 36    |
| 5 hours per week                                          | 5.98%  | 15    |
| 6 hours per week                                          | 6.77%  | 17    |
| 7 hours per week                                          | 6.77%  | 17    |
| More than 7 hours per week Please specify:                | 4.78%  | 12    |
| Total                                                     | 100%   | 251   |

SkillAfter - Now, think about when you're no longer taking part in the Award. Please indicate how often you plan to take part in skills practice after you complete your Award and are no longer taking part, in your own time (outside of any school curriculum activity).

| Answer                                                     | %      | Count |  |  |
|------------------------------------------------------------|--------|-------|--|--|
| Never                                                      | 4.42%  | 11    |  |  |
| Sometimes/ irregular activity (less than 1 hour per month) | 9.24%  | 23    |  |  |
| 1 hour per month                                           | 2.81%  | 7     |  |  |
| 2 hours per month                                          | 4.02%  | 10    |  |  |
| 1 hour per week                                            | 17.67% | 44    |  |  |
| 2 hours per week                                           | 14.46% | 36    |  |  |
| 3 hours per week                                           | 16.47% | 41    |  |  |
| 4 hours per week                                           | 12.05% | 30    |  |  |
| 5 hours per week                                           | 3.21%  | 8     |  |  |
| 6 hours per week                                           | 4.42%  | 11    |  |  |
| 7 hours per week                                           | 6.43%  | 16    |  |  |
| More than 7 hours per week Please specify:                 | 4.82%  | 12    |  |  |
| Total                                                      | 100%   | 249   |  |  |