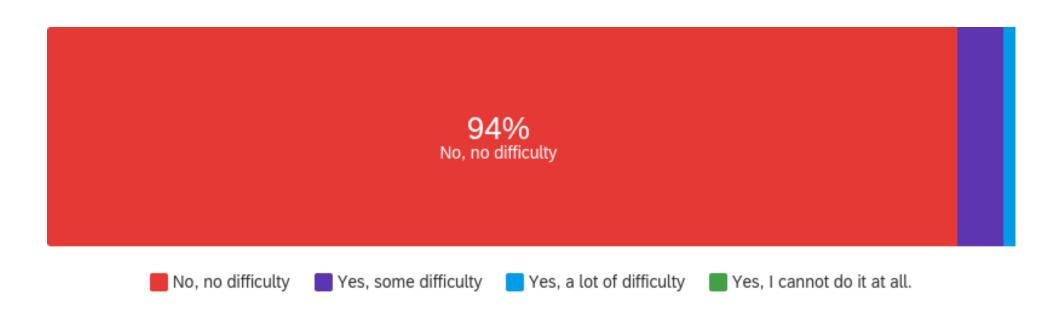

| Question                                                | No, no<br>difficulty |     | Yes, some difficulty |    | Yes, a lot of difficulty |   | Yes, I cannot<br>do it at all. |   | Total |
|---------------------------------------------------------|----------------------|-----|----------------------|----|--------------------------|---|--------------------------------|---|-------|
| Do you have difficulty seeing, even if wearing glasses? | 82.63%               | 195 | 14.83%               | 35 | 2.12%                    | 5 | 0.42%                          | 1 | 236   |