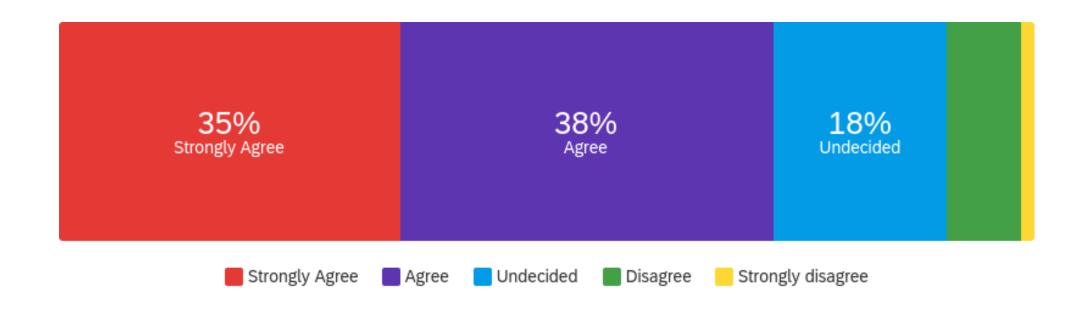

| Question                                                                               | Strongly Agree |    | Agree  |     | Undecided |    | Disagree |    | Strongly disagree |    | Total |
|----------------------------------------------------------------------------------------|----------------|----|--------|-----|-----------|----|----------|----|-------------------|----|-------|
| Through participating in the Award, I now feel that I am a part of my local community. | 24.68%         | 76 | 37.01% | 114 | 25.97%    | 80 | 8.77%    | 27 | 3.57%             | 11 | 308   |