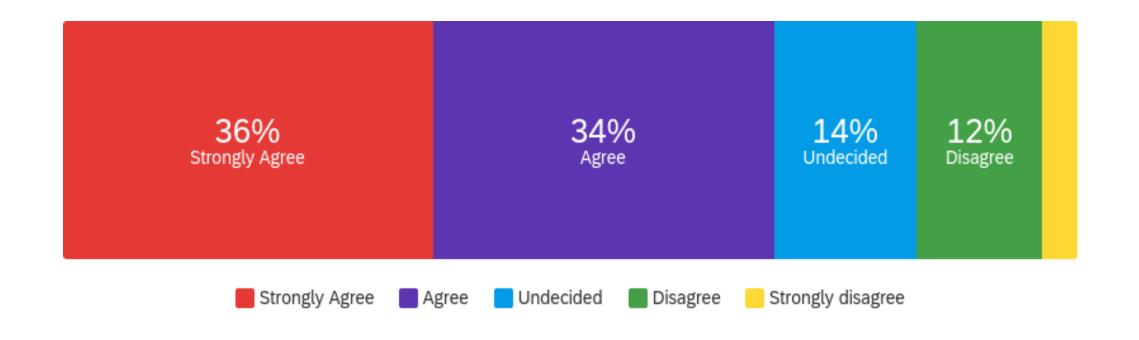

| Question                                                    | Strongly Agree |     | Agree  |     | Undecided |    | Disagree |    | Strongly disagree |    | Total |
|-------------------------------------------------------------|----------------|-----|--------|-----|-----------|----|----------|----|-------------------|----|-------|
| I have made new friends through participating in the Award. | 36.48%         | 112 | 33.55% | 103 | 14.01%    | 43 | 12.38%   | 38 | 3.58%             | 11 | 307   |

| Question                                                                               | Strongly Agree |    | Agree  |     | Undecided |    | Disagree |    | Strongly disagree |    | Total |
|----------------------------------------------------------------------------------------|----------------|----|--------|-----|-----------|----|----------|----|-------------------|----|-------|
| Through participating in the Award, I now feel that I am a part of my local community. | 24.68%         | 76 | 37.01% | 114 | 25.97%    | 80 | 8.77%    | 27 | 3.57%             | 11 | 308   |