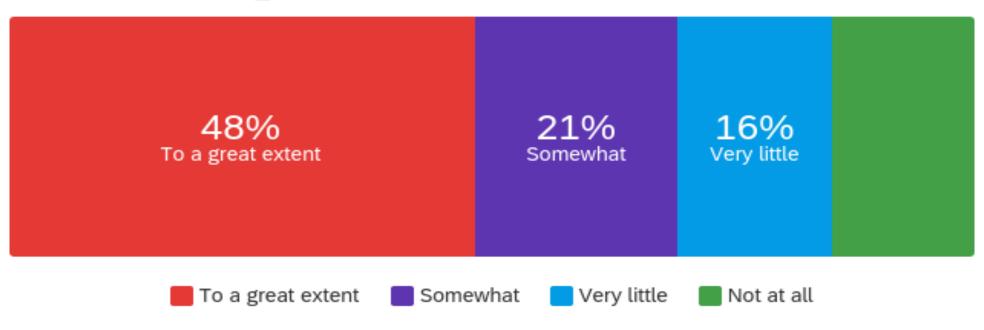

| Question                                               | To a great extent |    | Somewhat |    | Very little |    | Not at all |    | Total |
|--------------------------------------------------------|-------------------|----|----------|----|-------------|----|------------|----|-------|
| The Award assisted with my physical fitness and health | 44.19%            | 38 | 29.07%   | 25 | 12.79%      | 11 | 13.95%     | 12 | 86    |