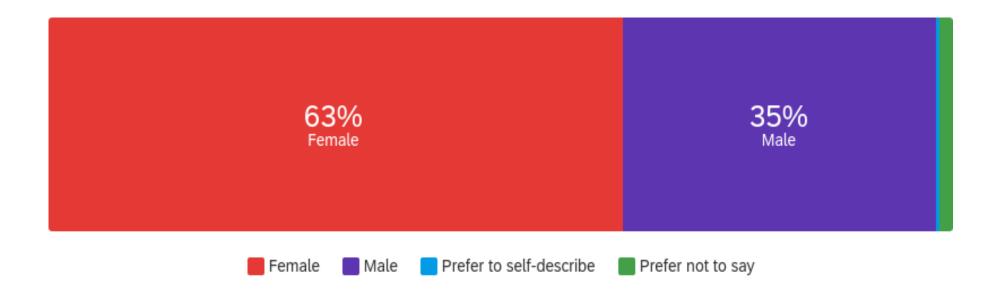

#### Gender - What best describes your gender?

| Answer                  | %      | Count |
|-------------------------|--------|-------|
| Female                  | 63.39% | 161   |
| Male                    | 34.65% | 88    |
| Prefer to self-describe | 0.39%  | 1     |
| Prefer not to say       | 1.57%  | 4     |
| Total                   | 100%   | 254   |