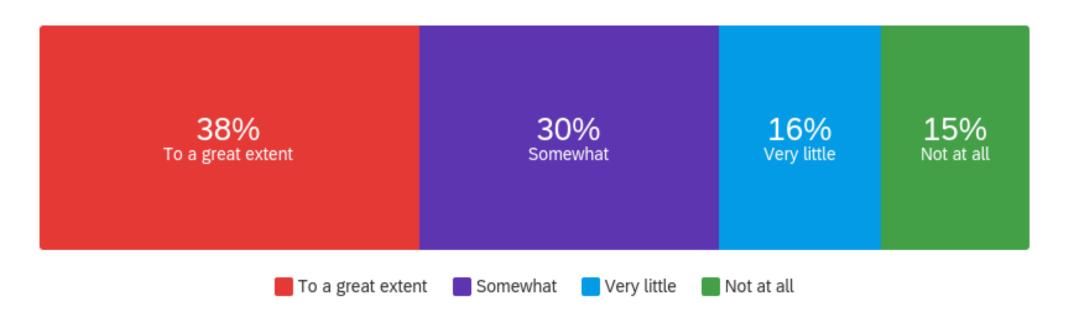

| Question                                                     | To a great extent |    | Somewhat |    | Very little |    | Not at all |    | Total |
|--------------------------------------------------------------|-------------------|----|----------|----|-------------|----|------------|----|-------|
| The Award helped me to develop personally during this period | 39.53%            | 34 | 27.91%   | 24 | 16.28%      | 14 | 16.28%     | 14 | 86    |