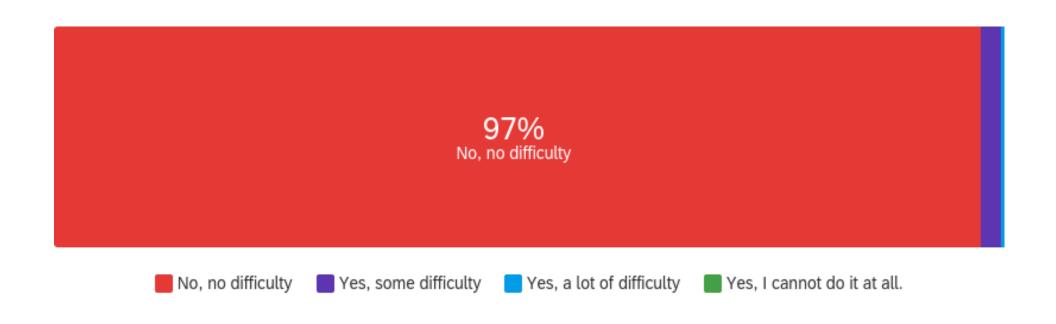

| Question                                                                      | No, no<br>difficulty |     | Yes, some difficulty |   | Yes, a lot of difficulty |   | Yes, I cannot<br>do it at all. |   | Total |
|-------------------------------------------------------------------------------|----------------------|-----|----------------------|---|--------------------------|---|--------------------------------|---|-------|
| Do you have difficulty (with self-care such as) washing all over or dressing? | 97.42%               | 227 | 2.15%                | 5 | 0.43%                    | 1 | 0.00%                          | 0 | 233   |