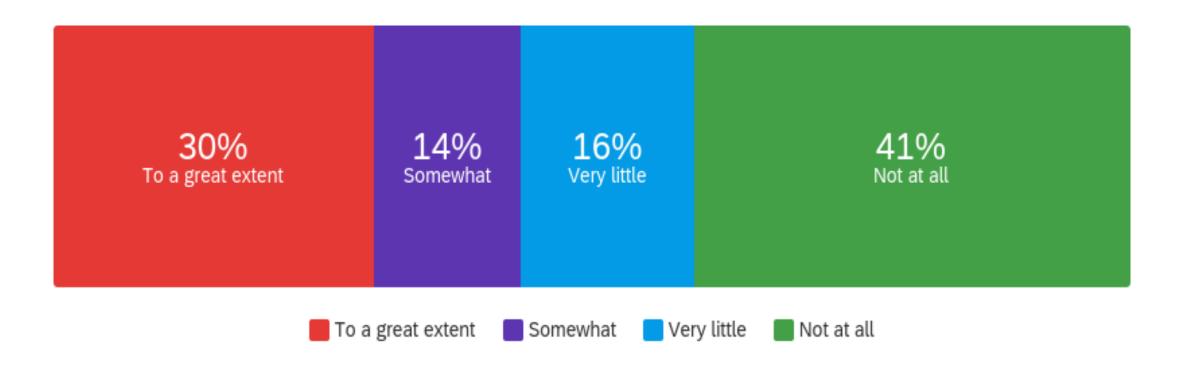

| Question                        | To a great extent |    | Somewhat |   | Very little |   | Not at all |    | Total |
|---------------------------------|-------------------|----|----------|---|-------------|---|------------|----|-------|
| Attendance at an Award ceremony | 29.73%            | 11 | 13.51%   | 5 | 16.22%      | 6 | 40.54%     | 15 | 37    |