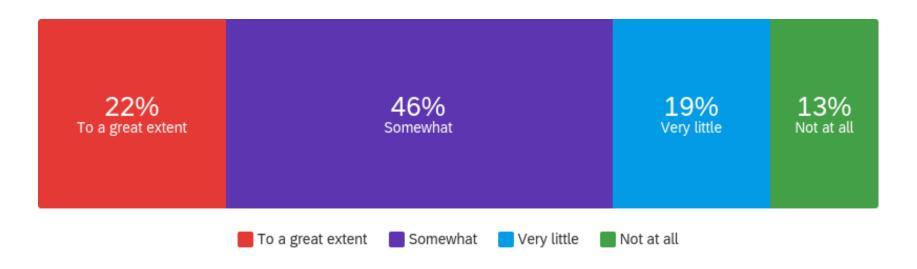

Covid affecting cont - To what extent has the coronavirus lockdown / quarantine affected your ability to continue with your Award programme?

| Answer            | %      | Count |
|-------------------|--------|-------|
| To a great extent | 22.35% | 19    |
| Somewhat          | 45.88% | 39    |
| Very little       | 18.82% | 16    |
| Not at all        | 12.94% | 11    |
| Total             | 100%   | 85    |